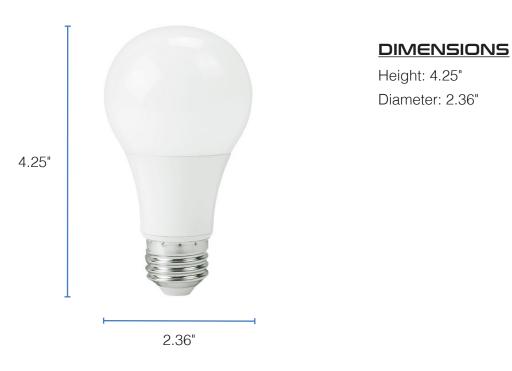

|  |  |  |
| CONSTRUCTION | Base              | E26                       |  |  |  |
|              | Finish            | Frosted                   |  |  |  |
|              | Certifications    | UL Listed; FCC            |  |  |  |
| LISTINGS     | Material Usage    | RoHS – No mercury or lead |  |  |  |
|              | Environment       | Enclosed Fixture Rated    |  |  |  |

# PERFORMANCE SUMMARY

| Item #     | Shape | Lumens | Wattage | LPW | Voltage | Replaces   | ССТ   | CRI | Finish  | Life/<br>Hours | Dimmable |
|------------|-------|--------|---------|-----|---------|------------|-------|-----|---------|----------------|----------|
| PLTS-12227 | A19   | 450    | 6       | 75  | 120V    | 40W Incan. | 4000K | 80  | Frosted | 10000          | Yes      |

### DIMENSIONS



# WARNINGS

• Only use this LED A19 bulb with the dimmers listed in the compatibility list. Using this bulb with incompatible dimmers may cause performance issues including humming, buzzing, flickering, and poor dimming performance.