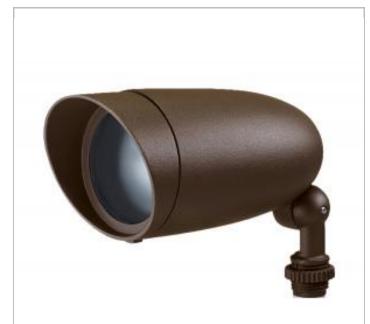

## SATCO NUVO

Project Name

Location

Prepared By

**NUVO 62-1200** 

LED 6W LANDSCAPE FLOOD

Notes

www] 03-22-2021 04:50:53

| General                   |             |
|---------------------------|-------------|
| Status                    | Active      |
| Fixture Type              | Flood Light |
| Finish                    | Bronze      |
| Wattage                   | 6           |
| Lumen Output              | 640         |
| CCT (Kelvin)              | 3000        |
| Temperature               | Warm White  |
| Indoor or Outdoor Fixture | Outdoor     |