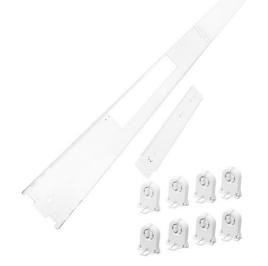

## KIT INCLUDES

- (1) 96 in. ballast cover with lamp holder cut outs
- (1) Ballast mounting plate

  Short lamp holders (style and quantity as specified)
- (1) Yellow connector

[1] Shunted lamp holders (L10) are suitable for instant start ballasts, un-shunted (L11) for rapid or pro start ballast