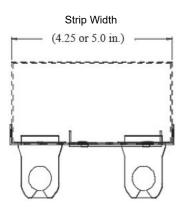

T8 Style lamp holders only available for 8 ft. kit

Two (2x2) lamp positions shown

Any further questions or interests, please visit