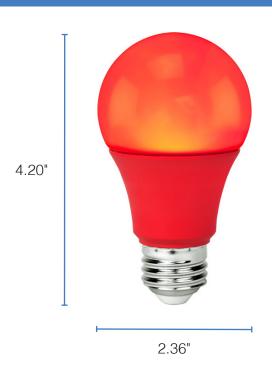

|  |
| ELECTRICAL   | Input Voltage     | 120V                      |  |
| CONSTRUCTION | Shape             | A19                       |  |
|              | Base              | E26                       |  |
|              | Color             | Red                       |  |
| LISTINGS     | Certifications    | UL Listed; FCC            |  |
|              | Material Usage    | RoHS – No mercury or lead |  |
|              | Environment       | Enclosed Fixture Rated    |  |

### PERFORMANCE SUMMARY

| Item #     | Shape | Wattage | Voltage | Replaces   | Color | Life/Hours | Dimmable |
|------------|-------|---------|---------|------------|-------|------------|----------|
| PLTS-12212 | A19   | 9       | 120V    | 60W Incan. | Red   | 10000      | No       |

# DIMENSIONS



### **DIMENSIONS**

Height: 4.20" Diameter: 2.36"

# **WARNINGS**

Not for use with dimmers