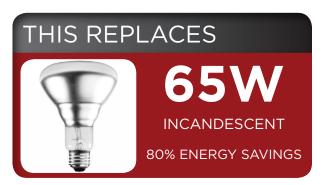

## **BR30 8W Dimmable**

PLT-11037





- Exceptional efficacy 81 LPW in stark white
- Not suitable for enclosed fixtures
- Smooth Dimming with existing installations
- Fits directly into existing recessed cans and track



\$195 SAVINGS PER YEAR\*







25,000 hrs.

1 Year

**Dimmable** 













## **Product Feature**

The BR30 features an innovative design that provides more efficient light output than previous generations while using 35% less material. This environmentally friendly lamp weighs less than 100g and maintains a traditional incandescent form factor, making it suitable for all applications.







**POWER** VOLTAGE COLOR LUMENS EFFICACY BEAM ANGLE DIMMABLE POWER FACTOR LIFE HOURS **BR30 E26** 120V 5000K 80 650 81 110 Yes 0.7 25,000 hrs.

**DIMENSIONS:** 3.74" \_ 5.12"