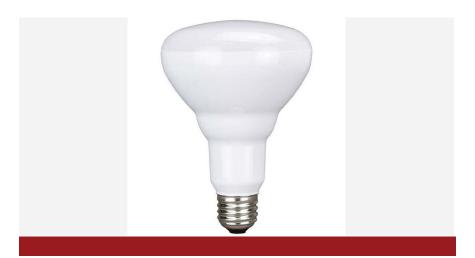

## **BR30 8W Dimmable**

PLT-11037

- Exceptional efficacy 81 LPW in stark white
- Not suitable for enclosed fixtures
- Smooth Dimming with existing installations
- Fits directly into existing recessed cans and track

## **Product Feature**

The BR30 features an innovative design that provides more efficient light output than previous generations while using 35% less material. This environmentally friendly lamp weighs less than 100g and maintains a traditional incandescent form factor, making it suitable for all applications.