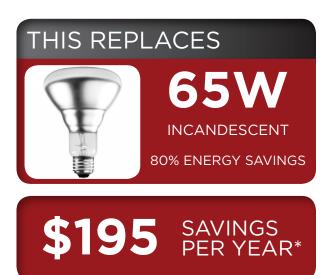

## BR30 8W Dimmable

- Exceptional efficacy 81 LPW in cool white
- Not suitable for enclosed fixtures
- Smooth Dimming with existing installations
- Fits directly into existing recessed cans and track

1 Year