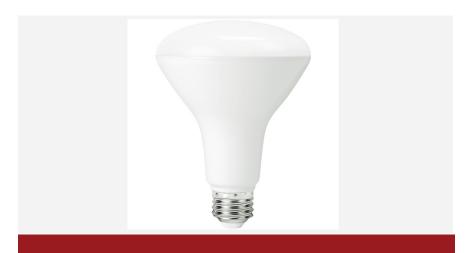

## **BR30 8W Dimmable**

PLT-11034

- Exceptional efficacy 81 LPW in warm white
- Not suitable for enclosed fixtures
- Smooth Dimming with existing installations
- Fits directly into existing recessed cans and track

## **Product Feature**

The BR30 features an innovative design that provides more efficient light output than previous generations while using 35% less material. This environmentally friendly lamp weighs less than 100g and maintains a traditional incandescent form factor, making it suitable for all applications.