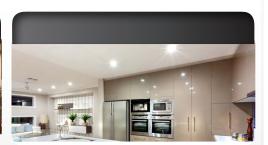

## **BR30 8W Dimmable**

PLT-11034

- Exceptional efficacy 81 LPW in warm white
- Not suitable for enclosed fixtures
- Smooth Dimming with existing installations
- Fits directly into existing recessed cans and track

## **Product Feature**

The BR30 features an innovative design that provides more efficient light output than previous generations while using 35% less material. This environmentally friendly lamp weighs less than 100g and maintains a traditional incandescent form factor, making it suitable for all applications.