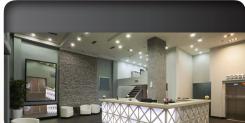

## **BR30 8W Dimmable**

PLT-11034

- Exceptional efficacy 81 LPW in warm white
- Not suitable for enclosed fixtures
- Smooth Dimming with existing installations
- Fits directly into existing recessed cans and track

## **Product Feature**

The BR30 features an innovative design that provides more efficient light output than previous generations while using 35% less material. This environmentally friendly lamp weighs less than 100g and maintains a traditional incandescent form factor, making it suitable for all applications.