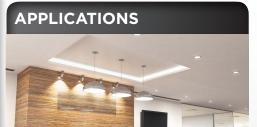

## **BR30 8W Dimmable**

PLT-11034

- Exceptional efficacy 81 LPW in warm white
- Not suitable for enclosed fixtures
- Smooth Dimming with existing installations
- Fits directly into existing recessed cans and track

## **Product Feature**

The BR30 features an innovative design that provides more efficient light output than previous generations while using 35% less material. This environmentally friendly lamp weighs less than 100g and maintains a traditional incandescent form factor, making it suitable for all applications.