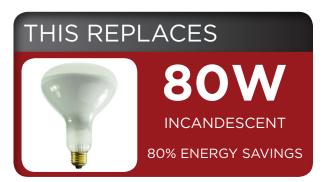

## **BR40 12W Dimmable**

PLT-11030

- Exceptional efficacy 88 LPW in halogen white
- Not suitable for enclosed fixtures
- Fits directly into existing recessed cans and track

\$193 SAVINGS PER YEAR

25,000 hrs.