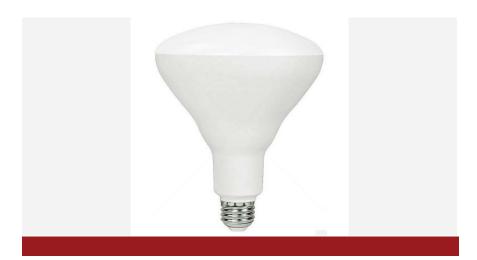

## **BR40 12W Dimmable**

PLT-11030

- Exceptional efficacy 88 LPW in halogen white
- Not suitable for enclosed fixtures
- Fits directly into existing recessed cans and track

\$193 SAVINGS PER YEAR

25,000 hrs.

## **Product Feature**

The BR40 features an innovative design that provides more efficient light output than previous generations while using 35% less material. This environmentally friendly lamp weighs less than 175g and maintains a traditional incandescent form factor, making it suitable for all applications.

**POWER** VOLTAGE COLOR LUMENS EFFICACY BEAM ANGLE DIMMABLE POWER FACTOR LIFE HOURS **BR40 E26** 12 120V 3000K 1050 88 110 Yes 0.7 25,000 hrs.

**DIMENSIONS:** 4.72" \_ 6.26"