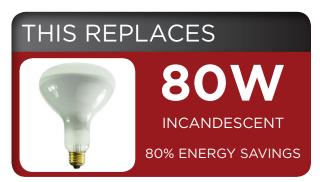

## **BR40 12W Dimmable**

PLT-11029

- · Exceptional efficacy 88 LPW in warm white
- Not suitable for enclosed fixtures
- Fits directly into existing recessed cans and track

\$193 SAVINGS PER YEAR

25,000 hrs.