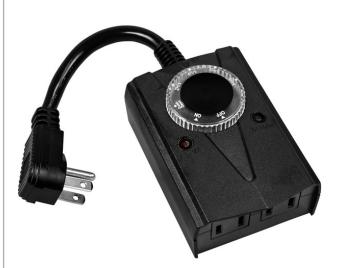

## DESCRIPTION

Easily schedule landscape and holiday lighting with this plug-in outdoor mechanical timer with photocell.

## FEATURES

- Photocell allows for dusk-till-dawn operation
- 2, 4, 6, or 8-hours countdown setting; see installation instructions for more information
- Has 2 outlets
- Comes with 0.5 ft. SJTW 14AWG/3C 3-prong power cord