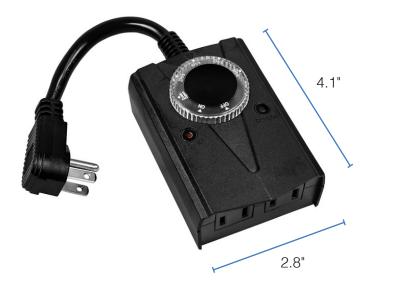

### DIMENSIONS

# DIMENSIONS

Length: 4.1" Width: 2.8" Depth: 1.7"

Power Cord Length: 0.5'