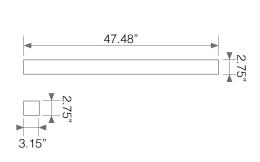

#### **Mechanical Specifications**

| Rating     | Operational Temperature | Inner Box QTY. | Master Box QTY. | Dimensions(in.)                                          | UPC Code     |
|------------|-------------------------|----------------|-----------------|----------------------------------------------------------|--------------|
| Damp Rated | 10°F - 170°F            | 1 pc           | 4 pcs           | 47.48"(W) x 2.75"(H) x 3.15"(D)<br>78.74"(Wire Connecor) | 811174034810 |

#### **Product Dimensions**