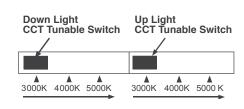

| Lamp Lifespan |
|------------|-------------|-----|--------------|---------------|------|---------------|
| 100°       | 60          | 80  | 0.9          | 0.43 A        | N/A  | 50,000 Hrs.   |

#### **Mechanical Specifications**

| Rating     | Operational Temperature | Inner Box QTY. | Master Box QTY. | Dimensions(in.)                                          | UPC Code     |
|------------|-------------------------|----------------|-----------------|----------------------------------------------------------|--------------|
| Damp Rated | 10°F - 170°F            | 1 pc           | 4 pcs           | 47.48"(W) x 2.75"(H) x 3.15"(D)<br>78.74"(Wire Connecor) | 811174034810 |

#### **Product Dimensions**

#### **Photometric Data**





#### \*Independant Up & Down **CCT Tunable Switches**