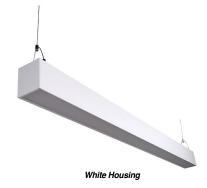

### Model No. EUD4-50W103sw-W

This 50-Watt, 4-foot up and down light is a CCT selectable suspension light that is perfect for commercial spaces such as: office buildings, and healthcare facilities where quality light is needed. This light gives a long life of quality and equal light distribution in a variety of commercial spaces, and it offers convenience by allowing you to choose between Soft White (3000K), Bright White (4000K), and Cool White (5000K) all in one unit. Other notable features include: 0-10V dimming, 50,000 hours of life, and operates on a 120-277V line. Accessories Includes