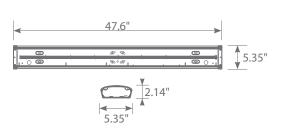

fications

| Input Power    | Input Voltage | Lumen Output          | Beam Angle | Center Beam | ССТ                  |
|----------------|---------------|-----------------------|------------|-------------|----------------------|
| 32 / 40 / 48 W | 120-277 V     | 3680 / 4600 / 5520 lm | N/A        | N/A         | 3500 / 4000 / 5000 K |

| CRI | Luminous Efficacy | Power Factor | Input Current     | Base/Cap | Lamp Lifespan |
|-----|-------------------|--------------|-------------------|----------|---------------|
| 80  | 115 lm/W          | 0.9          | 0.7 / 0.9 / 1.1 A | N/A      | 50,000 Hrs.   |

### **Product Features**

### **Product Dimensions**

### **Product Photometric Data**



Continuous dimming, dim to 10% or below



**Energy Efficient** 



3CCT Selectable



High Output