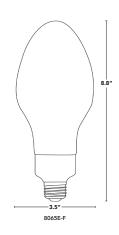

INSTALL METHOD

**BEAM ANGLE** 

| PART #        | UPC          | REPLACES | WATTAGE | LUMENS | FLEXCOLOR | BASE |
|---------------|--------------|----------|---------|--------|-----------|------|
| LED-8065E40-F | 844006062019 | 175W HID | 36W     | 5000   | 4000K     | E26  |
| LED-8065M40-F | 844006062026 | 175W HID | 36W     | 5000   | 4000K     | EX39 |