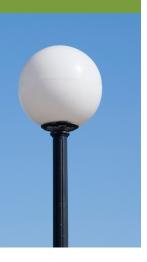

## FILAMENT LAMP

designed → with glass lenses in mind

- -> Available in 36W replacing up to 175W HID.
- -> Mimincs traditional HID lamps in shape, size & light distribution.
- -> Frosted design to reduce glare.
- -> Ideal for decorative post top fixtures with glass lenses.
- -> Rated for enclosed fixtures.