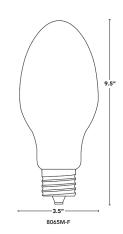

INSTALL METHOD

**BEAM ANGLE** 

| PART #        | UPC          | REPLACES | WATTAGE | LUMENS | FLEXCOLOR | BASE |
|---------------|--------------|----------|---------|--------|-----------|------|
| LED-8065E40-F | 844006062019 | 175W HID | 36W     | 5000   | 4000K     | E26  |
| LED-8065M40-F | 844006062026 | 175W HID | 36W     | 5000   | 4000K     | EX39 |