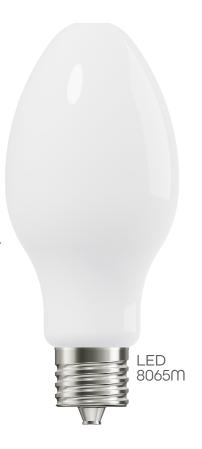

## FILAMENT LAMP

designed → with glass lenses in mind

- -> Available in 36W replacing up to 175W HID.
- -> Mimincs traditional HID lamps in shape, size & light distribution.
- -> Frosted design to reduce glare.
- -> Ideal for decorative post top fixtures with glass lenses.
- -> Rated for enclosed fixtures.

INSTALL METHOD

**BEAM ANGLE** 

| PART #        | UPC          | REPLACES | WATTAGE | LUMENS | FLEXCOLOR | BASE |
|---------------|--------------|----------|---------|--------|-----------|------|
| LED-8065E40-F | 844006062019 | 175W HID | 36W     | 5000   | 4000K     | E26  |
| LED-8065M40-F | 844006062026 | 175W HID | 36W     | 5000   | 4000K     | EX39 |