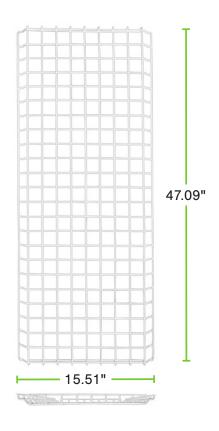

# **DIMENSIONS**

### **DIMENSIONS**

Height - 1.26"

Width - 15.51"

Length - 47.09"

Weight - 17.20 lbs