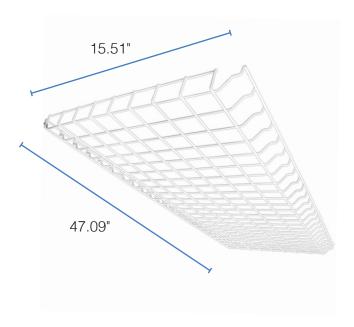

## DIMENSIONS

## **DIMENSIONS**

Height: 1.26" Width: 15.51"

Length: 47.09" Weight: 4.3 lbs.