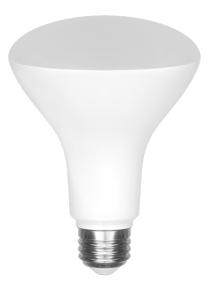

Lamp Class: BR30

## **Product Description**

**LED** EB30-5050cec delivers superior brightness, valuable energy savings, long lasting performance and true color perception. This BR30 LED flood bulb is ideal for ambient lighting due to its uniform \*Cool white light (5000K) and replaces conventional 65 Watt incandescent light bulbs. Enjoy features such as: instant on, dimming options, shatter resistance, mercury free, 90+CRI and damp rated.