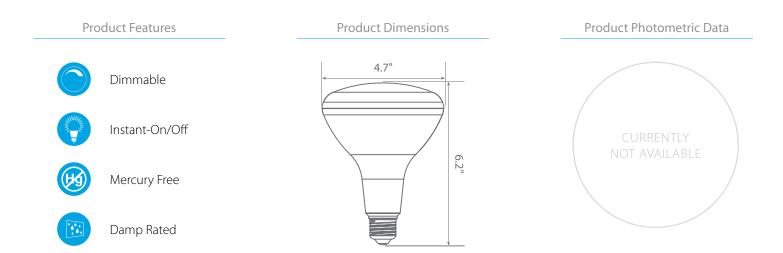

#### **Product Description**

**LED** EB40-4050e delivers superior brightness, valuable energy savings, long lasting performance and true color perception. This BR40 LED flood bulb is ideal for ambient lighting due to its uniform \*cool white light (5000K) and replaces conventional 80 Watt incandescent light bulbs. Enjoy features such as: instant on, dimming options, shatter resistance, mercury free, 90+CRI and damp rated.