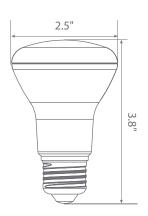

ding dimmer compatibility please visit; www.eurilighting.com or call 1-888-743-5766





Available only as a twin-pack. (EB20-4050e-2 contains 2 LED Bulbs.)

## Specifications

| Input Power | Input Voltage | Lumen Output | Beam Angle | Center Beam | ССТ    |
|-------------|---------------|--------------|------------|-------------|--------|
| 5.5 W       | 120V/60Hz     | 525 lm       | 120°       | N/A         | 5000 K |

| CRI | Luminous Efficacy | Power Factor | Input Current | Base/Cap | Lamp Lifespan |
|-----|-------------------|--------------|---------------|----------|---------------|
| 90  | 95 lm/W           | 0.9          | 0.05 A        | E26      | 25,000 Hrs.   |

### **Product Features**



Dimmable



Instant-On/Off



Mercury Free



Damp Rated

### **Product Dimensions**



### **Product Photometric Data**



#### Euri Lighting I A Division of IRTRONIX Inc.