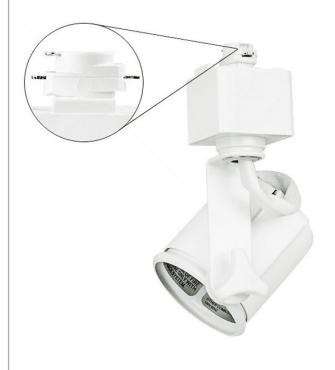

### DESCRIPTION

This universal track head is compatible with HALO track and operates either a PAR or BR bulb.

## **FEATURES**

- Operates up to a 150W PAR20/30/38 or BR30/40 incandescent, halogen, and LED bulbs (sold separately)
- Compatible with HALO single and dual circuit track
- Arm can spin up to 350-degrees horizontally; head can be adjusted up to 90-degrees vertically

#### CONSTRUCTION

- Steel housing with white finish
- Black baffle for reduced glare

# **WARNINGS**

• Not for use with Juno (J-Type) or Lightolier (L-Type) track systems.