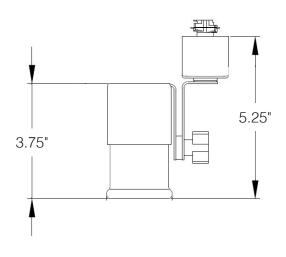

# **DIMENSIONS**

## **DIMENSIONS**

Length: 3.75"

Height (with arm): 5.25"

Width: 3.25"

Weight: 0.46 lbs

Arm Length: 2.45"