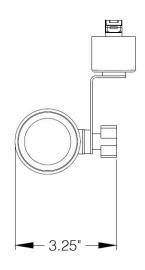

# **DIMENSIONS**

## **DIMENSIONS**

Length: 3.75"

Height (with arm): 5.25"

Width: 3.25"

Weight: 0.46 lbs

Arm Length: 2.45"