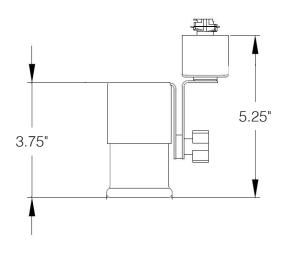

# **DIMENSIONS**

### **DIMENSIONS**

Length: 3.75"

Height (with arm): 5.25"

Width: 3.25"

Weight: 0.46 lbs

Arm Length: 2.48"