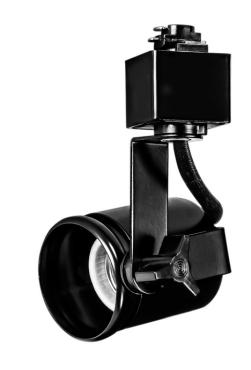

### DESCRIPTION

This universal track head is compatible with HALO track and operates either a PAR or BR bulb.

### **FEATURES**

- Operates up to a 150W PAR20/30/38 or BR30/40 incandescent, halogen, and LED bulbs (sold separately)
- Compatible with HALO single and dual circuit track
- Arm can spin up to 350-degrees horizontally; head can be adjusted up to 90-degrees vertically

#### CONSTRUCTION

- Steel housing with black finish
- Black baffle for reduced glare