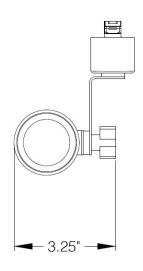

# **DIMENSIONS**

### **DIMENSIONS**

Length: 3.75"

Height (with arm): 5.25"

Width: 3.25"

Weight: 0.46 lbs

Arm Length: 2.48"