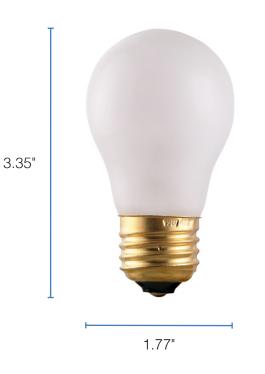

put and reduce glare

## PERFORMANCE

• Rated Lifetime: 2,000 hours

## APPLICATIONS

- Refrigerators
- Ovens
- Vent Hoods
- Ceiling Fans



|              | Power Consumption | 40 Watt |
|--------------|-------------------|---------|
| PERFORMANCE  | Lumens            | 410     |
|              | Lifetime          | 2000    |
| ELECTRICAL   | Input Voltage     | 130V    |
|              | Shape             | A15     |
| CONSTRUCTION | Base              | E26     |
|              | Finish            | Frosted |

## PLTS-12126

## PERFORMANCE SUMMARY

| Iten #     | Shape | Lumens | Wattage | Voltage | Finish  | Life/Hours |
|------------|-------|--------|---------|---------|---------|------------|
| PLTS-12126 | A15   | 410    | 40      | 130V    | Frosted | 2000       |

#### DIMENSIONS



## DIMENSIONS

Height: 3.35" Diameter: 1.77"