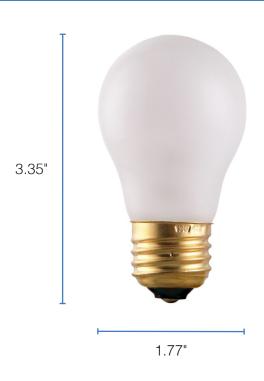

| type    |
|----------------|---------|
| catalog number |         |
| comments       | voltage |
| approved by    | date    |



|              | Power Consumption | 40 Watt |  |
|--------------|-------------------|---------|--|
| PERFORMANCE  | Lumens            | 403     |  |
|              | Lifetime          | 2000    |  |
| ELECTRICAL   | Input Voltage     | 130V    |  |
| CONSTRUCTION | Shape             | A15     |  |
|              | Base              | E26     |  |
|              | Finish            | Frosted |  |

### PERFORMANCE SUMMARY

| Item #     | Shape | Lumens | Wattage | Voltage | Finish  | Life/Hours |
|------------|-------|--------|---------|---------|---------|------------|
| PLTS-12125 | A15   | 403    | 40      | 130V    | Frosted | 2000       |

## DIMENSIONS



## **DIMENSIONS**

Height: 3.35" Diameter: 1.77"