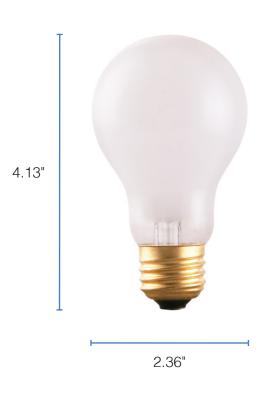

s

| project name   | type    |
|----------------|---------|
| catalog number |         |
| comments       | voltage |
| approved by    | date    |



|              | Power Consumption | 100 Watt |
|--------------|-------------------|----------|
| PERFORMANCE  | Lumens            | 1200     |
|              | Life (L70)        | 1000     |
| ELECTRICAL   | Input Voltage     | 130V     |
| CONSTRUCTION | Shape             | A19      |
|              | Base              | E26      |
|              | Finish            | Frosted  |

## PERFORMANCE SUMMARY

| Iten #     | Shape | Lumens | Wattage | Voltage | Finish  | Life/Hours |
|------------|-------|--------|---------|---------|---------|------------|
| PLTS-12124 | A19   | 1200   | 100     | 130V    | Frosted | 1000       |

# DIMENSIONS



# **DIMENSIONS**

Height: 4.13" Diameter: 2.36"