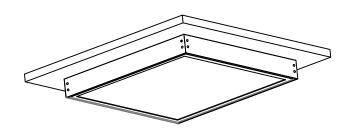

5. Place the last frame into the slots ,then slightly slide the last frame to the left , make sure it get locked tightly, join the last frame to the rested frames by fastening them together with appropriate fasteners .