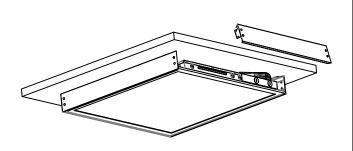

## Surface Mounting Kit

1.Using the appropriate dimensions and fasteners after properly measuring the placement of the surface mount frame.

2.Choose the opening part as close as possible to the junction box prior to securing the surface mount frame to the ceiling. Enaure the frame is square, then slide horizontally till the end of slots prior to fully securing the frame to the ceiling.

3.Put the wire conduit hose as close as possible to the surface mount opening before placing/inserting the luminaire into it partially.Make all electrical connections according to local code and make s ure wire conduit hose is long enough for wiring connection job.