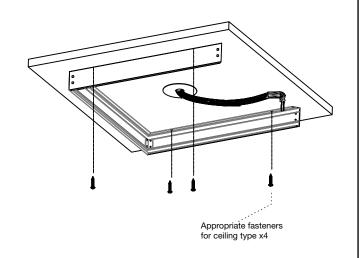

## Surface Mounting Kit

1.Using the appropriate dimensions and fasteners after properly measuring the placement of the surface mount frame.

2.Choose the opening part as close as possible to the junction box prior to securing the surface mount frame to the ceiling. Enaure the frame is square, then slide horizontally till the end of slots prior to fully securing the frame to the ceiling.

3.Put the wire conduit hose as close as possible to the surface mount opening before placing/inserting the luminaire into it partially.Make all electrical connections according to local code and make s ure wire conduit hose is long enough for wiring connection job.