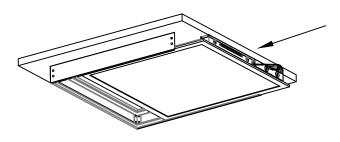

3.Put the wire conduit hose as close as possible to the surface mount opening before placing/inserting the luminaire into it partially.Make all electrical connections according to local code and make s ure wire conduit hose is long enough for wiring connection job.