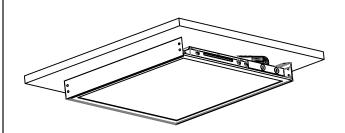

3.Put the wire conduit hose as close as possible to the surface mount opening before placing/inserting the luminaire into it partially.Make all electrical connections according to local code and make s ure wire conduit hose is long enough for wiring connection job.

5. Place the last frame into the slots ,then slightly slide the last frame to the left , make sure it get locked tightly, join the last frame to the rested frames by fastening them together with appropriate fasteners .