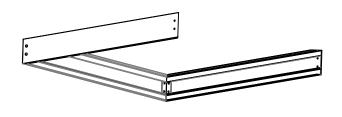

5. Place the last frame into the slots ,then slightly slide the last frame to the left , make sure it get locked tightly, join the last frame to the rested frames by fastening them together with appropriate fasteners .