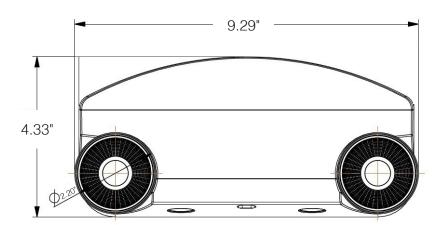

# DIMENSIONS

# **DIMENSIONS**

Height: 4.33" Width: 9.29" Depth: 1.67"

Lamp Head Diameter: 2.20"

Weight: 1.10 lbs.