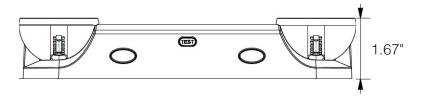

# DIMENSIONS

# **DIMENSIONS**

Height: 4.33" Width: 9.29" Depth: 1.67"

Lamp Head Diameter: 2.20"

Weight: 1.10 lbs.