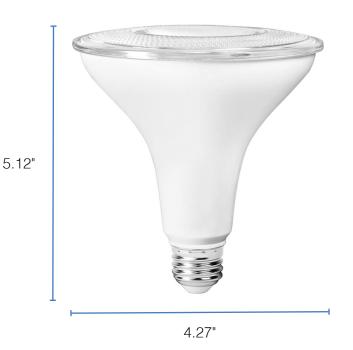

| CONSTRUCTION | Base              | E26                       |  |  |  |
|              | Finish            | Frosted                   |  |  |  |
|              | Certifications    | UL Listed; FCC            |  |  |  |
| LISTINGS     | Material Usage    | RoHS – No mercury or lead |  |  |  |
|              | Environment       | Damp Location Rated       |  |  |  |



## PERFORMANCE SUMMARY

| Item #     | Shape | Lumens | Wattage | LPW | Voltage | Replaces        | ССТ   | CRI | Finish  | Life/<br>Hours | Dimmable |
|------------|-------|--------|---------|-----|---------|-----------------|-------|-----|---------|----------------|----------|
| PLTS-12203 | PAR38 | 1050   | 13      | 81  | 120V    | 100W<br>Halogen | 3000K | 80  | Frosted | 15000          | Yes      |

#### DIMENSIONS



### **DIMENSIONS**

Height: 5.12" Diameter: 4.27"

#### WARNINGS

- Only use this LED PAR38 bulb with the dimmers listed in the compatibility list. Using this bulb with incompatible dimmers may cause performance issues including humming, buzzing, flickering, and poor dimming performance.
- Not rated for use in enclosed fixtures.