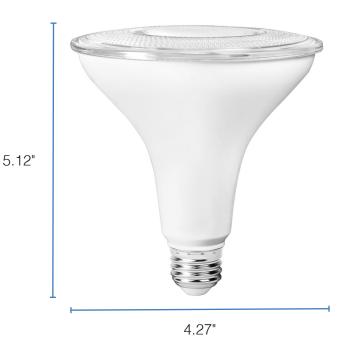

ON | Base              | E26                       |  |  |  |
|              | Finish            | Frosted                   |  |  |  |
|              | Certifications    | UL Listed; FCC            |  |  |  |
| LISTINGS     | Material Usage    | RoHS – No mercury or lead |  |  |  |
|              | Environment       | Damp Location Rated       |  |  |  |

# LED PAR38

#### PERFORMANCE SUMMARY

| Item #     | Shape | Lumens | Wattage | LPW | Voltage | Replaces        | ССТ   | CRI | Finish  | Life/<br>Hours | Dimmable |
|------------|-------|--------|---------|-----|---------|-----------------|-------|-----|---------|----------------|----------|
| PLTS-12202 | PAR38 | 1050   | 13      | 81  | 120V    | 100W<br>Halogen | 2700K | 80  | Frosted | 15000          | Yes      |

#### DIMENSIONS





Height: 5.12" Diameter: 4.27"

#### WARNINGS

- Only use this LED PAR38 bulb with the dimmers listed in the compatibility list. Using this bulb with incompatible dimmers may cause performance issues including humming, buzzing, flickering, and poor dimming performance.
- Not rated for use in enclosed fixtures.