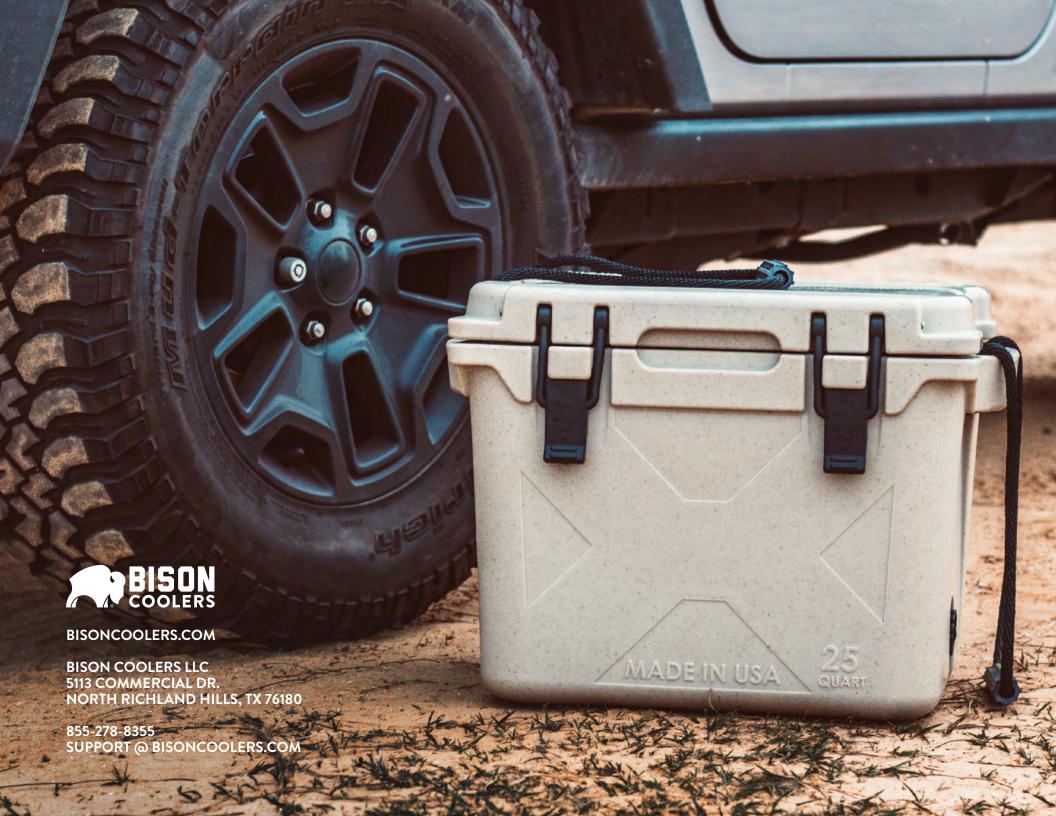

KEEP THE COLD WHERE IT BELONGS - INSIDE YOUR COOLER.

- OPEN GRAB HANDLES
  FOR SECURING COOLER
- BUILT-IN RULER FOR MEASURING FISH
- 2" THICK, PRESSURE-INJECTED FOAM INSULATION
- CANTILEVER LATCH SYSTEM, TEAR-RESISTANT TO 170 LBS
- 5 OVERSIZED DRAIN PLUGS FOR FASTER DRAINING
- SILICONE, DOUBLE-WALL GASKET WITH SHARK FIN DESIGN
- 7 AREA FOR CUSTOM LID GRAPHIC

#### **COLORS**

white

gray granite

green/sand

## BISON 25

 EXTERIOR
 INTERIOR

 LENGTH
 20.50"
 12.25"

 WIDTH
 17.625"
 11.375"

 HEIGHT
 15.00"
 10.00"

4212oz 65 lbs OF ICE CAPACITY - 50 QUARTS