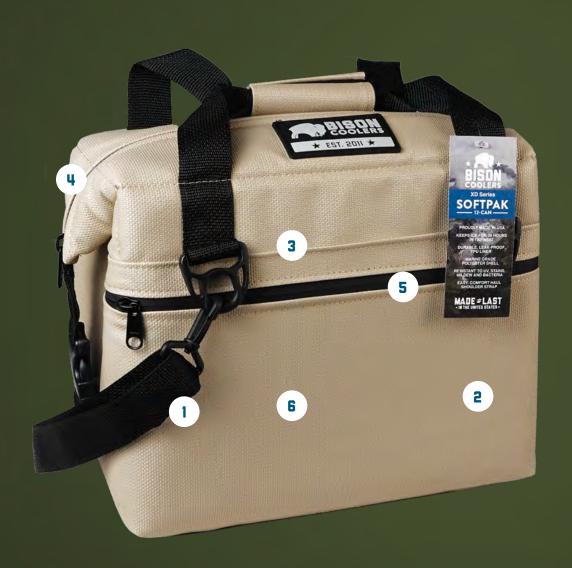

# **XD SERIES**

#### THE PREMIUM, MARINE-**GRADE SOFT COOLER**

- Stain and mildew resistant marine grade shell
- Premium YKK zipper
- Durable hardware and buckles
- Leakproof TPU liner
- Comfort haul shoulder strap