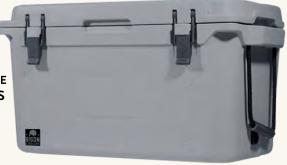

## BISON 75

|        | EXTERIOR | INTERIOR |
|--------|----------|----------|
| LENGTH | 37.75"   | 29.25"   |
| WIDTH  | 17.625"  | 11.375"  |
| HEIGHT | 18.00"   | 12.50"   |
|        |          |          |