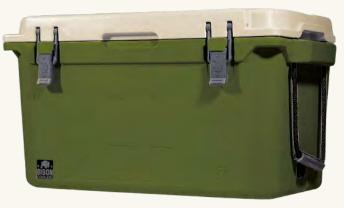

WORKING HARD AND PLAYING HARDER.

SO WHAT ARE YOU WAITING FOR? COME JOIN THE HERD.

A LEGEND IN RELIABILITY, BISON COOLERS ARE PREMIUM, AMERICAN-MADE COOLERS DESIGNED AND CONSTRUCTED FOR THOSE WHO WANT THE VERY BEST IN OUTDOOR GEAR. BUILT TO LAST AND EQUIPPED WITH MAXIMUM ICE RETENTION, OUR HARD COOLERS WILL HANDLE WHATEVER YOU THROW AT 'EM.

KEEP THE COLD WHERE IT BELONGS - INSIDE YOUR COOLER.

- OPEN GRAB HANDLES
  FOR SECURING COOLER
- BUILT-IN RULER FOR MEASURING FISH
- 2" THICK, PRESSURE-INJECTED FOAM INSULATION
- CANTILEVER LATCH SYSTEM, TEAR-RESISTANT TO 170 LBS
- 5 OVERSIZED DRAIN PLUGS FOR FASTER DRAINING
- SILICONE, DOUBLE-WALL GASKET WITH SHARK FIN DESIGN
- 7 AREA FOR CUSTOM LID GRAPHIC

#### **COLORS**

white

gray granite

green/sand