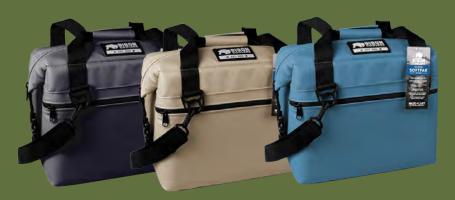

#### XD SOFTPAKS COME IN 3 COLORS

gunmetal

quicksand

marlin

12-CAN XD SERIES

LENGTH WIDTH

HEIGHT

WHETHER YOU'RE COMMUTING TO WORK, CAMPING IN THE WOODS, OR HEADING TO YOUR KID'S BASEBALL GAME, OUR PREMIUM-GRADE BISON DRINKWARE WILL ENSURE YOU'RE QUENCHED NO MATTER WHERE YOU ROAM.