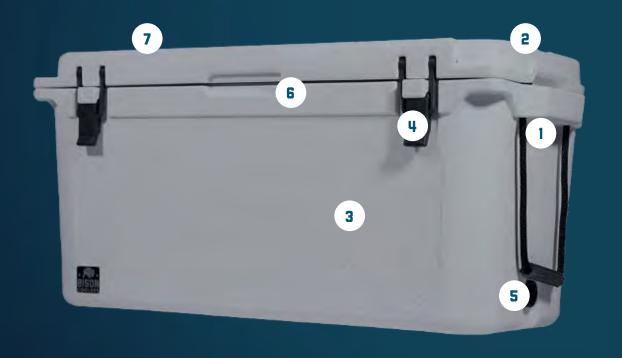

KEEP THE COLD WHERE IT BELONGS - INSIDE YOUR COOLER.

- OPEN GRAB HANDLES
  FOR SECURING COOLER
- BUILT-IN RULER FOR MEASURING FISH
- 2" THICK, PRESSURE-INJECTED FOAM INSULATION
- CANTILEVER LATCH SYSTEM, TEAR-RESISTANT TO 170 LBS
- 5 OVERSIZED DRAIN PLUGS FOR FASTER DRAINING
- SILICONE, DOUBLE-WALL GASKET WITH SHARK FIN DESIGN
- 7 AREA FOR CUSTOM LID GRAPHIC