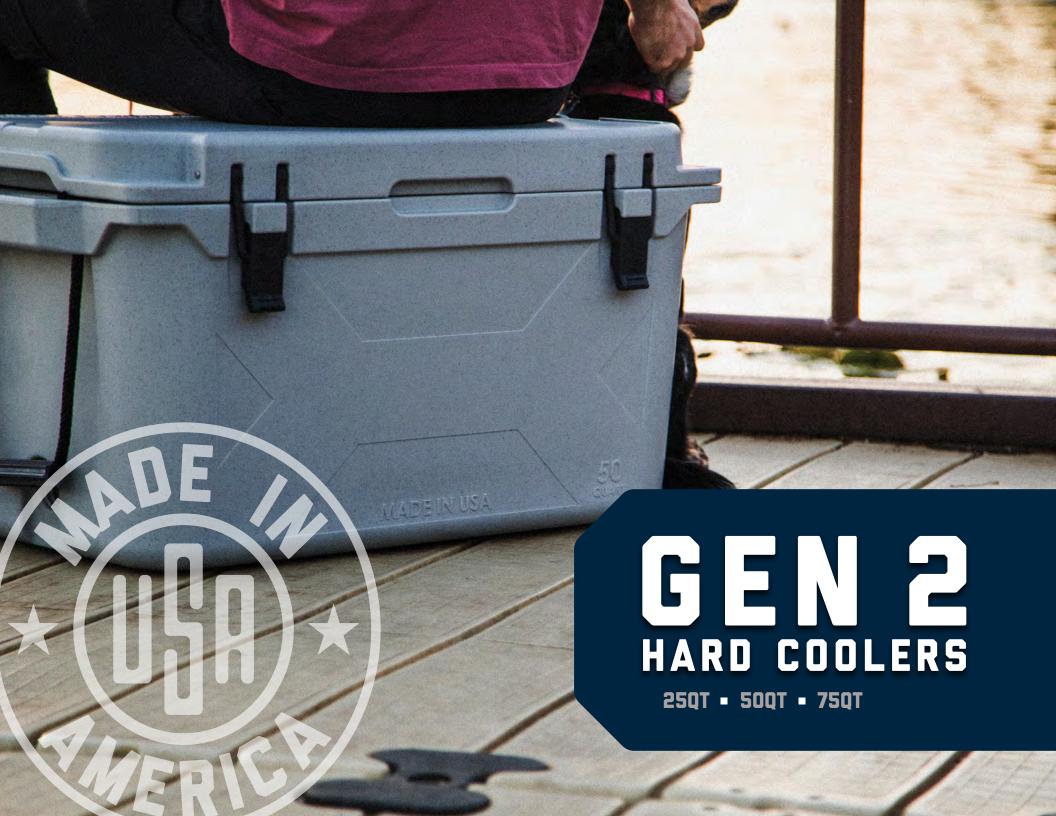

WORKING HARD AND PLAYING HARDER.

SO WHAT ARE YOU WAITING FOR? COME JOIN THE HERD.

A LEGEND IN RELIABILITY, BISON COOLERS ARE PREMIUM, AMERICAN-MADE COOLERS DESIGNED AND CONSTRUCTED FOR THOSE WHO WANT THE VERY BEST IN OUTDOOR GEAR. BUILT TO LAST AND EQUIPPED WITH MAXIMUM ICE RETENTION, OUR HARD COOLERS WILL HANDLE WHATEVER YOU THROW AT 'EM.

KEEP THE COLD WHERE IT BELONGS - INSIDE YOUR COOLER.

- OPEN GRAB HANDLES
  FOR SECURING COOLER
- BUILT-IN RULER FOR MEASURING FISH
- 2" THICK, PRESSURE-INJECTED FOAM INSULATION
- CANTILEVER LATCH SYSTEM, TEAR-RESISTANT TO 170 LBS
- 5 OVERSIZED DRAIN PLUGS FOR FASTER DRAINING
- SILICONE, DOUBLE-WALL GASKET WITH SHARK FIN DESIGN
- 7 AREA FOR CUSTOM LID GRAPHIC

## BISON 25

 EXTERIOR
 INTERIOR

 LENGTH
 20.50"
 12.25"

 WIDTH
 17.625"
 11.375"

 HEIGHT
 15.00"
 10.00"

4212oz 65 lbs OF ICE CAPACITY - 50 QUARTS

# BISON 50

 EXTERIOR
 INTERIOR

 LENGTH
 30.50"
 22.25"

 WIDTH
 17.625"
 11.375"

 HEIGHT
 16.50"
 11.00"

63 12 oz B 6 lbs OF ICE CAPACITY - 75 QUARTS

## BISON 75

|        | EXTERIOR | INTERIOR |
|--------|----------|----------|
| LENGTH | 37.75"   | 29.25"   |
| WIDTH  | 17.625"  | 11.375"  |
| HEIGHT | 18.00"   | 12.50"   |
|        |          |          |