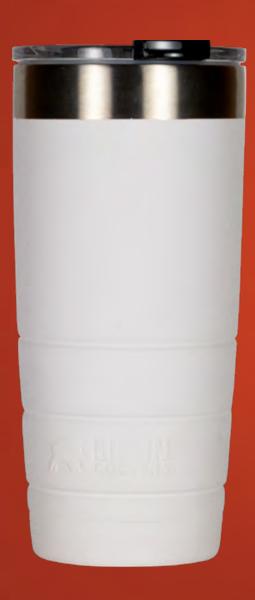

# **GEN 2 BISON TUMBLERS**

Get ready for piping-hot coffee and icy cold water. Bison Tumblers will handle anything with ease.

### 220Z

## Colors available: