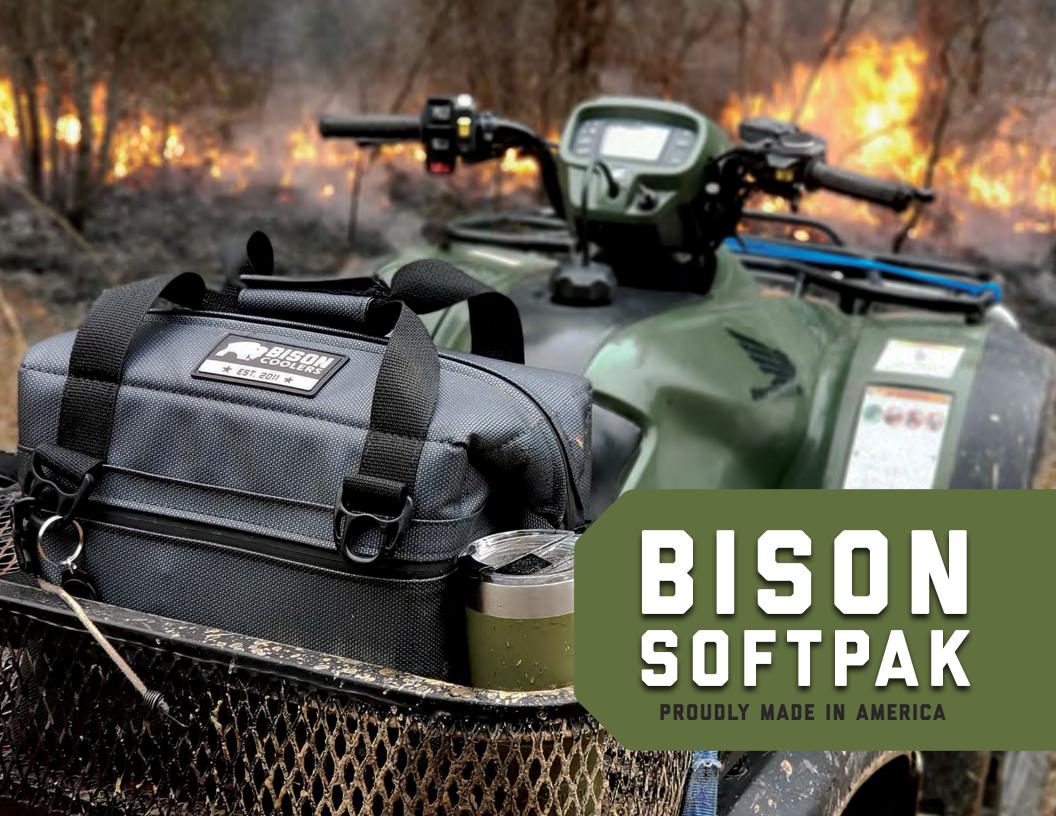

# THIS ISN'T YOUR GRANDMA'S SOFT-SIDED COOLER. OUR AMERICAN-MADE SOFTPAK COOLERS PACK A SERIOUS PUNCH.

- 1 REMOVABLE SHOULDER STRAP
- 2 1000 DENIER VINYL IS TEAR-RESISTANT UP TO 375 LBS
- 3 TWICE THE INSULATION OF MOST SOFT-SIDED COOLERS
- MOLLE WEBBING FOR CUSTOMIZING WITH YOUR FAVORITE ACCESSORIES
- 5 SIDE POCKET FOR DRY ITEMS
- 6 KEEPS ICE FOR 24 HOURS IN 100 DEGREE HEAT