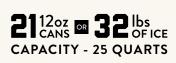

# BISON 50

 EXTERIOR
 INTERIOR

 LENGTH
 30.50"
 22.25"

 WIDTH
 17.625"
 11.375"

 HEIGHT
 16.50"
 11.00"

63 12 oz B 6 lbs OF ICE CAPACITY - 75 QUARTS