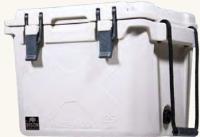

# THIS ISN'T YOUR GRANDMA'S SOFT-SIDED COOLER. OUR AMERICAN-MADE SOFTPAK COOLERS PACK A SERIOUS PUNCH.

- 1 REMOVABLE SHOULDER STRAP
- 2 1000 DENIER VINYL IS TEAR-RESISTANT UP TO 375 LBS
- 3 TWICE THE INSULATION OF MOST SOFT-SIDED COOLERS
- MOLLE WEBBING FOR CUSTOMIZING WITH YOUR FAVORITE ACCESSORIES
- 5 SIDE POCKET FOR DRY ITEMS
- 6 KEEPS ICE FOR 24 HOURS IN 100 DEGREE HEAT