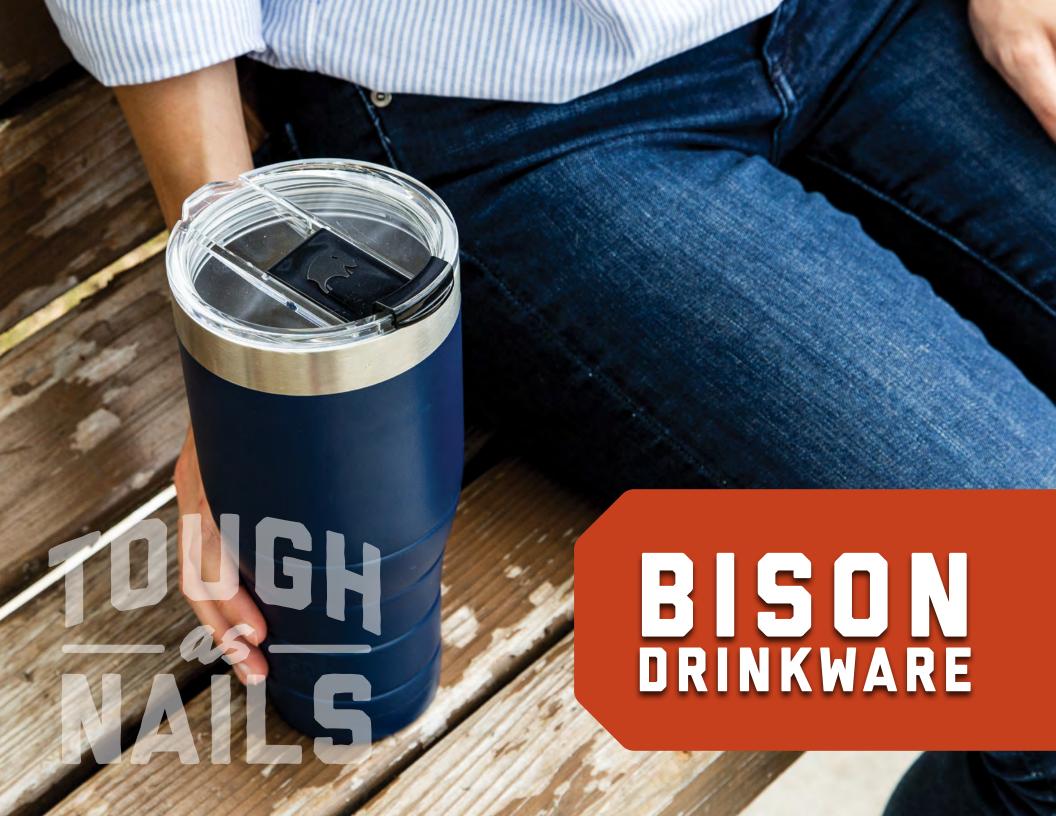

### **DRINKWARE FEATURES**

- 1 DOUBLE-WALL VACUUM INSULATED
- 2 CLEAR, SHATTERPROOF, SCREW-ON TRITON LID
- FITS MOST CUP HOLDERS
  (GROWLER + 32oz BOTTLE EXCLUDED)
- 4 SWEAT-PROOF DESIGN
- 5 DURABLE, 18/8 STAINLESS STEEL CONSTRUCTION
- 6 LEAK-PROOF LID

# **GEN 2 BISON TUMBLERS**

Get ready for piping-hot coffee and icy cold water. Bison Tumblers will handle anything with ease.