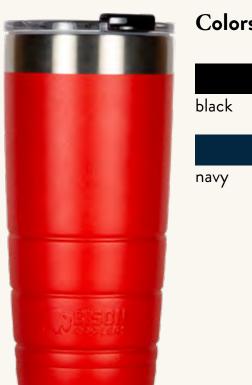

ll
- Premium YKK zipper
- Durable hardware and buckles
- Leakproof TPU liner
- Comfort haul shoulder strap

#### XD SOFTPAKS COME IN 3 COLORS

gunmetal

quicksand

marlin

12-CAN XD SERIES

LENGTH WIDTH

HEIGHT







WHETHER YOU'RE COMMUTING TO WORK, CAMPING IN THE WOODS, OR HEADING TO YOUR KID'S BASEBALL GAME, OUR PREMIUM-GRADE BISON DRINKWARE WILL ENSURE YOU'RE QUENCHED NO MATTER WHERE YOU ROAM.



### **DRINKWARE FEATURES**

- 1 DOUBLE-WALL VACUUM INSULATED
- 2 CLEAR, SHATTERPROOF, SCREW-ON TRITON LID
- FITS MOST CUP HOLDERS
  (GROWLER + 32oz BOTTLE EXCLUDED)
- 4 SWEAT-PROOF DESIGN
- 5 DURABLE, 18/8 STAINLESS STEEL CONSTRUCTION
- 6 LEAK-PROOF LID

# **GEN 2 BISON TUMBLERS**

Get ready for piping-hot coffee and icy cold water. Bison Tumblers will handle anything with ease.



### 220Z



## Colors available:



# DRINK INSULATORS

YOUR FAVORITE
DRINKS JUST GOT
COOLER. BISON'S
DRINK INSULATORS
ARE THE BEST OF
THE BEST.

- Durable 18/8 stainless
   steel construction
- Double-wall vacuum insulation
- Sweatproof & leakvproof design
- Temperature-locking technology that lasts for hours
- Custom laser engraving options



## **DOUBLE PLAYS**

Bottle or can? Or how about both? The Double Play's convertible construction makes it the only drink insulator you need.

#### **DOUBLE PLAY COLORS AVAILABLE:**

| black | white | blue | red |
|-------|-------|------|-----|