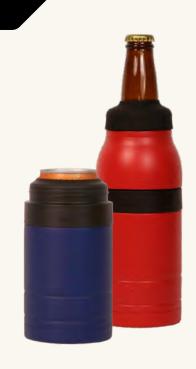

## **DOUBLE PLAYS**

Bottle or can? Or how about both? The Double Play's convertible construction makes it the only drink insulator you need.