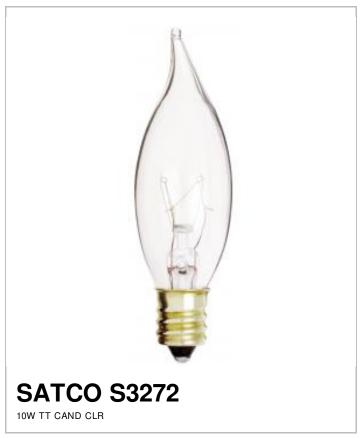

## SATCO NUVO

Project Name

Location Prepared By

| - 141 | _    |    | •  |
|-------|------|----|----|
| - 8   | LO I | ιH | Э. |
|       |      |    |    |

[www] 03-15-2021 00:27:52

| General      |                |
|--------------|----------------|
| Status       | Active         |
| Watts        | 10             |
| Volts        | 120V           |
| Shape        | CA7            |
| Lumens       | 80             |
| Base         | Candelabra     |
| Filament     | C-7A           |
| ANSI Base    | E12            |
| Finish       | Clear          |
| CCT (Kelvin) | 2700           |
| Temperature  | Warm White     |
| CRI          | 100            |
| Beam Spread  | 360            |
| Dimmable     | Yes - Dimmable |
| Hours Rated  | 1500           |
| Lamp Type    | Candle         |
| Technology   | Incandescent   |
| Physical     |                |
| MOL          | 3              |
| MOD          | 0.88           |
|              |                |