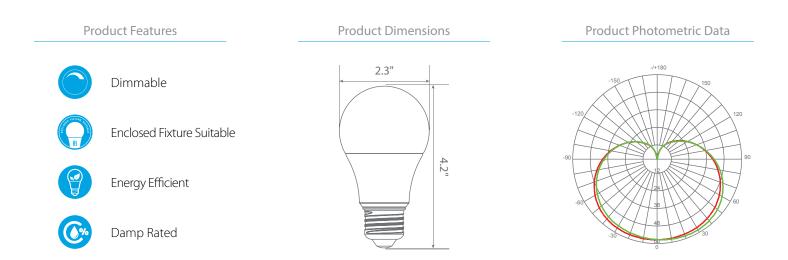

### **Product Description**

**LED** EA19-5W5041cec-2 delivers superior brightness, valuable energy savings, long lasting performance, and true color perception. These A19 LED bulbs are ideal for ambient lighting or general purpose applications due to its uniform \*Bright White light (4000K) and replace conventional 40 Watt incandescent light bulbs. Enjoy features such as: Instant on, dimming options, energy efficient, 90+CRI, damp rated, and enclosed fixture suitable.

#### Specifications

| Input Power | Input Voltage | Lumen Output | Beam Angle | Center Beam | ССТ    |
|-------------|---------------|--------------|------------|-------------|--------|
| 5 W         | 120V/60Hz     | 450 lm       | 200°       | N/A         | 4000 K |

| CRI | Luminous Efficacy | Power Factor | Input Current | Base/Cap | Lamp Lifespan |
|-----|-------------------|--------------|---------------|----------|---------------|
| 90  | 90 lm/W           | 0.9          | 0.04 A        | E26      | 25,000 Hrs.   |