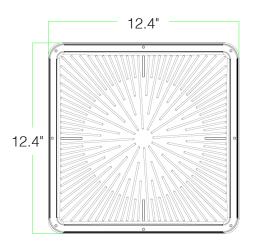

# DIMENSIONS

## **DIMENSIONS**

Length: 12.4" Height: 4.1" Width: 12.4" Weight: 7.55 lbs.