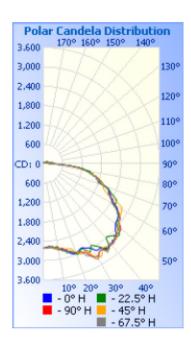

-----|
| catalog number |         |
| comments       | voltage |
| approved by    | date    |









#### WARRANTY

 5 year limited warranty; see pltsolutions.com for warranty details

## **APPLICATIONS**

- Warehouses
- Factories
- Hospitals
- Hotels
- Offices

## PERFORMANCE SUMMARY

| Item #    | Watts | Lumens | LPW | CRI | CCT   | Lens          | Dimming | Voltage | Replaces | DLC #            | DLC Level   |
|-----------|-------|--------|-----|-----|-------|---------------|---------|---------|----------|------------------|-------------|
| PLT-11932 | 120   | 15600  | 130 | >70 | 5000K | Polycarbonate | 0-10V   | 120-277 | MH400    | PLTBE55[S;blank] | 5.1 Premium |

# DIMENSIONS





## **DIMENSIONS**

Length: 12.4" Height: 4.1" Width: 12.4" Weight: 7.55 lbs.

## PHOTOMETRICS