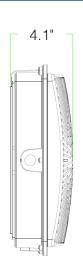

# DIMENSIONS

## **DIMENSIONS**

Length: 12.4" Height: 4.1" Width: 12.4" Weight: 7.55 lbs.