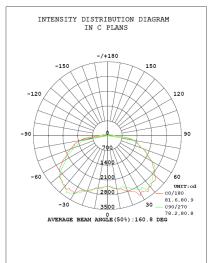

---------|
| catalog number |         |
| comments       | voltage |
| approved by    | date    |









#### WARRANTY

 5 year limited warranty; see pltsolutions.com for warranty details

## **APPLICATIONS**

- Warehouses
- Factories
- Hospitals
- Hotels
- Offices

## PERFORMANCE SUMMARY

| Item #    | Watts | Lumens | LPW | CRI | CCT   | Lens          | Dimming | Voltage | Replaces | DLC #            | DLC Level   |
|-----------|-------|--------|-----|-----|-------|---------------|---------|---------|----------|------------------|-------------|
| PLT-11932 | 120   | 15600  | 130 | >70 | 5000K | Polycarbonate | 0-10V   | 120-277 | MH400    | PLTBE55[S;blank] | 5.1 Premium |

# DIMENSIONS





## **DIMENSIONS**

Length: 12.4" Height: 4.1" Width: 12.4" Weight: 7.55 lbs.

## PHOTOMETRICS