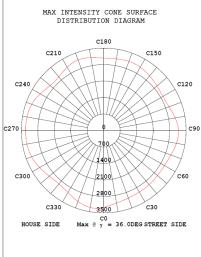

-------|
| catalog number |         |
| comments       | voltage |
| approved by    | date    |









#### WARRANTY

 5 year limited warranty; see pltsolutions.com for warranty details

## **APPLICATIONS**

- Warehouses
- Factories
- Hospitals
- Hotels
- Offices

## PERFORMANCE SUMMARY

| Item #    | Watts | Lumens | LPW | CRI | CCT   | Lens          | Dimming | Voltage | Replaces | DLC #            | DLC Level   |
|-----------|-------|--------|-----|-----|-------|---------------|---------|---------|----------|------------------|-------------|
| PLT-11932 | 120   | 15600  | 130 | >70 | 5000K | Polycarbonate | 0-10V   | 120-277 | MH400    | PLTBE55[S;blank] | 5.1 Premium |

# DIMENSIONS





## **DIMENSIONS**

Length: 12.4" Height: 4.1" Width: 12.4" Weight: 7.55 lbs.

## PHOTOMETRICS