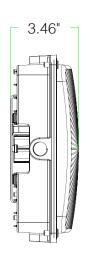

## DIMENSIONS

### **DIMENSIONS**

Length: 9.57" Height: 3.46" Width: 9.57" Weight: 4.5 lbs.