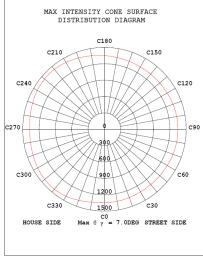

| catalog number |         |
| comments       | voltage |
| approved by    | date    |









#### **WARRANTY**

 5 year limited warranty; see pltsolutions.com for warranty details

#### **APPLICATIONS**

- Warehouses
- Factories
- Hospitals
- Hotels
- Offices

#### PERFORMANCE SUMMARY

| Item #    | Watts | Lumens | LPW | CRI | CCT   | Lens          | Dimming | Voltage | Replaces | DLC #            | DLC Level   |
|-----------|-------|--------|-----|-----|-------|---------------|---------|---------|----------|------------------|-------------|
| PLT-11928 | 35    | 4500   | 130 | >70 | 5000K | Polycarbonate | 0-10V   | 120-277 | MH175    | PLTBE15[S;blank] | 5.1 Premium |

## DIMENSIONS





### **DIMENSIONS**

Length: 9.57" Height: 3.46" Width: 9.57" Weight: 4.5 lbs.

# PHOTOMETRICS