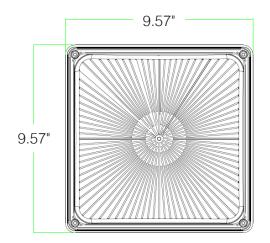

## DIMENSIONS

### **DIMENSIONS**

Length: 9.57" Height: 3.46" Width: 9.57" Weight: 4.5 lbs.