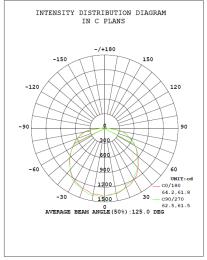

|
| catalog number |         |
| comments       | voltage |
| approved by    | date    |









#### **WARRANTY**

 5 year limited warranty; see pltsolutions.com for warranty details

#### **APPLICATIONS**

- Warehouses
- Factories
- Hospitals
- Hotels
- Offices

#### PERFORMANCE SUMMARY

| Item #    | Watts | Lumens | LPW | CRI | CCT   | Lens          | Dimming | Voltage | Replaces | DLC #            | DLC Level   |
|-----------|-------|--------|-----|-----|-------|---------------|---------|---------|----------|------------------|-------------|
| PLT-11928 | 35    | 4500   | 130 | >70 | 5000K | Polycarbonate | 0-10V   | 120-277 | MH175    | PLTBE15[S;blank] | 5.1 Premium |

## DIMENSIONS





### **DIMENSIONS**

Length: 9.57" Height: 3.46" Width: 9.57" Weight: 4.5 lbs.

# PHOTOMETRICS