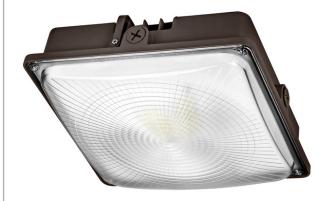

# LED CANOPY FIXTURE

#### DESCRIPTION

A long-lasting and highly efficient replacement for metal halide fixtures, use this LED canopy light to improve outdoor security lighting.

#### CONSTRUCTION

- Low-profile aluminum housing with bronze powder coat finish
- Polycarbonate lens

| project name   | type    |
|----------------|---------|
| catalog number |         |
| comments       | voltage |
| approved by    | date    |