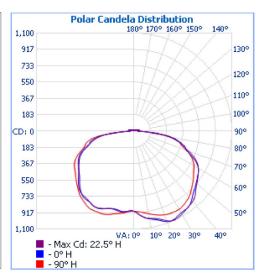

catalog number |         |
| comments       | voltage |
| approved by    | date    |









#### **WARRANTY**

 5 year limited warranty; see pltsolutions.com for warranty details

#### **APPLICATIONS**

- Warehouses
- Factories
- Hospitals
- Hotels
- Offices

#### PERFORMANCE SUMMARY

| Item #    | Watts | Lumens | LPW | CRI | CCT   | Lens          | Dimming | Voltage | Replaces | DLC #            | DLC Level   |
|-----------|-------|--------|-----|-----|-------|---------------|---------|---------|----------|------------------|-------------|
| PLT-11928 | 35    | 4500   | 130 | >70 | 5000K | Polycarbonate | 0-10V   | 120-277 | MH175    | PLTBE15[S;blank] | 5.1 Premium |

## DIMENSIONS





### **DIMENSIONS**

Length: 9.57" Height: 3.46" Width: 9.57" Weight: 4.5 lbs.

# PHOTOMETRICS