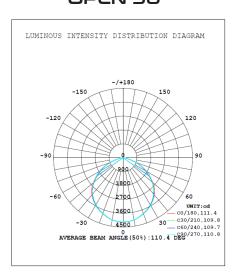

ranty; see pltsolutions.com for warranty details

| project name   | type    |
|----------------|---------|
| catalog number |         |
| comments       | voltage |
| approved by    | date    |







### **APPLICATIONS**

- New Construction or Renovation
- Maintenance or Storage Spaces
- Short-term Maintenance Projects
- Warehouses
- Workshops

### PERFORMANCE SUMMARY

| Item #     | Watts | Lumens | LPW | CRI | ССТ   | Beam<br>Angle | Lens          | Voltage  | Replaces |
|------------|-------|--------|-----|-----|-------|---------------|---------------|----------|----------|
| PLTS-90228 | 100   | 12000  | 120 | >80 | 5000K | 180-360°      | Polycarbonate | 120-277V | MH250    |

# DIMENSIONS



### **DIMENSIONS**

Height: 10.8" Width: 5.6" Weight: 4 lbs.

# PHOTOMETRICS

## OPEN 90°



### OPEN 45°



### **FULLY CLOSED**



# WARNINGS

- For use only on GFCI protected circuits
- Do not use with dimmers