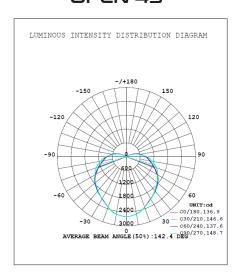

lutions.com for warranty details

| project name   | type    |
|----------------|---------|
| catalog number |         |
| comments       | voltage |
| approved by    | date    |







### **APPLICATIONS**

- New Construction or Renovation
- Maintenance or Storage Spaces
- Short-term Maintenance Projects
- Warehouses
- Workshops

### PERFORMANCE SUMMARY

| Item #     | Watts | Lumens | LPW | CRI | ССТ   | Beam<br>Angle | Lens          | Voltage  | Replaces |
|------------|-------|--------|-----|-----|-------|---------------|---------------|----------|----------|
| PLTS-90228 | 100   | 12000  | 120 | >80 | 5000K | 180-360°      | Polycarbonate | 120-277V | MH250    |

# DIMENSIONS



### **DIMENSIONS**

Height: 10.8" Width: 5.6" Weight: 4 lbs.

# PHOTOMETRICS

## OPEN 90°



### OPEN 45°



### **FULLY CLOSED**



# WARNINGS

- For use only on GFCI protected circuits
- Do not use with dimmers