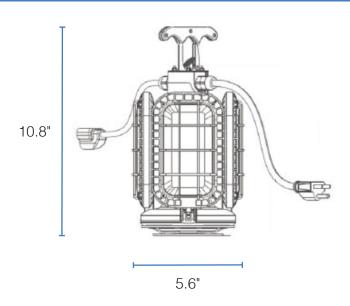

tainless steel hook with spring for easy installation

### **WARRANTY**

• 3 year limited warranty; see pltsolutions.com for warranty details

| project name   | type    |
|----------------|---------|
| catalog number |         |
| comments       | voltage |
| approved by    | date    |







### **APPLICATIONS**

- New Construction or Renovation
- Maintenance or Storage Spaces
- Short-term Maintenance Projects
- Warehouses
- Workshops

### PERFORMANCE SUMMARY

| Item #     | Watts | Lumens | LPW | CRI | ССТ   | Beam<br>Angle | Lens          | Voltage  | Replaces |
|------------|-------|--------|-----|-----|-------|---------------|---------------|----------|----------|
| PLTS-90228 | 100   | 12000  | 120 | >80 | 5000K | 180-360°      | Polycarbonate | 120-277V | MH250    |

# DIMENSIONS



### **DIMENSIONS**

Height: 10.8" Width: 5.6" Weight: 4 lbs.

# PHOTOMETRICS

## OPEN 90°



### OPEN 45°



### **FULLY CLOSED**



# WARNINGS

- For use only on GFCI protected circuits
- Do not use with dimmers