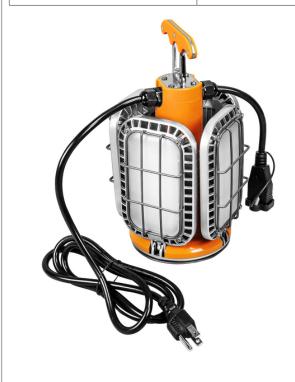

#### DESCRIPTION

Quickly set up temporary lighting in work or construction areas with this adjustable LED work light.

#### **FEATURES**

- Delivers an omni-directional light with adjustable LED panels that can be aimed from 180 to 360 degrees
- Up to 7 fixtures can be daisy chained together
- · Frosted lenses diffuse the light for reduced glare
- Includes 5-foot 18 AWG power cord with 120V plug

#### CONSTRUCTION

- Aluminum housing with orange-gold and silver finish
- Polycarbonate lenses with metal cage coverings for added protection
- Built-in stainless steel hook with spring for easy installation