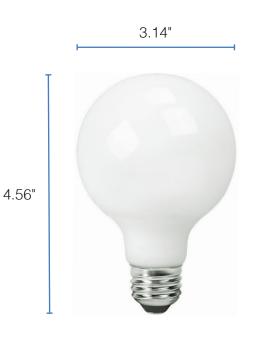

|  |  |  |
|              | Finish            | Frosted                                    |  |  |  |
|              | Certifications    | UL Listed; FCC                             |  |  |  |
| LISTINGS     | Material Usage    | RoHS – No mercury or lead                  |  |  |  |
|              | Environment       | Enclosed Fixture Rated; Wet Location Rated |  |  |  |

## PERFORMANCE SUMMARY

| ltem #    | Shape | Lumens | Wattage | LPW | Voltage | Replaces    | ССТ   | CRI | Finish  | Life/<br>Hours | Dimmable |
|-----------|-------|--------|---------|-----|---------|-------------|-------|-----|---------|----------------|----------|
| PLT-11894 | G25   | 800    | 7       | 114 | 120V    | 100W Incan. | 2700K | 80  | Frosted | 15000          | Yes      |

### DIMENSIONS



### DIMENSIONS

Height: 4.56" Diameter: 3.14"

# WARNINGS

• Only use this LED chandelier bulb with the dimmers listed in the compatibility list. Using this bulb with incompatible dimmers may cause performance issues including humming, buzzing, flickering, and poor dimming performance.