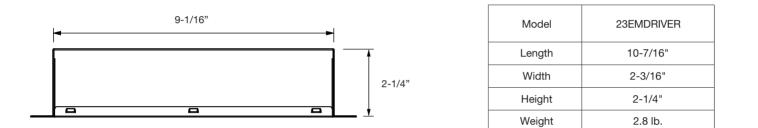

#### **DIMENSION & WEIGHT**

www.greencreative.com - info@greencreative.com - Tel / Fax: (866) 774-5433 - 🕈 / GREENCREATIVELED 🎔 / GClightingLED 🚺 / GREEN-CREATIVE

| FIXTURE AND LAMP EM   | DRIVER COMPATIBLE GUIDE    |
|-----------------------|----------------------------|
|                       | FIXTURE                    |
|                       | Commercial Downlighting    |
|                       | SLFT4/80CCTS/DIM010UNV     |
| SELECTFIT             | SLFT4/80CCT2750/DIM010UNV  |
|                       | SLFT6/80CCTS/DIM010UNV     |
|                       | SLFT6/80CCT2750/DIM010UNV  |
|                       | SLFT8/80CCTS/DIM010UNV     |
|                       | SLFT8/80CCT2750/DIM010UNV  |
|                       | 14CDLA4/8xx/277V           |
| INNOFIT               | 21CDLA6/8xx/277V/R         |
|                       | 10NCDLR4DIM/9xx/277V/EXT   |
| THINFIT 277V EXT      | 12NCDLR6DIM/9xx/277V/EXT   |
|                       | 24.5NCDLR8DIM/9xx/277V/EXT |
|                       | Residential Downlighting   |
|                       | 8.5DLNC4DIM/8xx            |
|                       | 11.6DLNC6DIM/8xx           |
| THINFIT & THINFIT EXT | 10NCDLR4DIM/9xx/EXT        |
|                       | 12NCDLR6DIM/9xx/EXT        |
|                       | 24.5NCDLR8DIM/9xx/EXT      |
|                       | GIMB1/9xx/FL/DIM120        |
| MINIFIT               | GIMB2/9xx/FL/DIM120        |
|                       | MM2/9xx/FL/DIM120          |
|                       | 10DL4DIM/9xx               |
| RDL                   | 12DL6DIM/9xx               |
|                       | 18DL6DIM/9xx               |
|                       | 11DL6DIM/8CCTD             |
|                       | Surface Mount Downlighting |
|                       | 10SMPR5.5DIM/9xx           |
|                       | 10SMPS5.5DIM/9xx           |
|                       | 11SMDL6DIM/9xx             |
| CLICK & CLICK 277V    | 15SMPR7DIM/9xx/R           |
|                       | 15SMPS7DIM/9xx/R           |
|                       | 15SMPR7DIM/9xx/277V        |
|                       | 15SMPS7DIM/9xx/277V        |
|                       | 20SMPR9DIM/9xx             |
|                       | 20SMPS9DIM/9xx             |
|                       | 20SMPR9DIM/9xx/277V        |
|                       | 20SMPS9DIM/9xx/277V        |