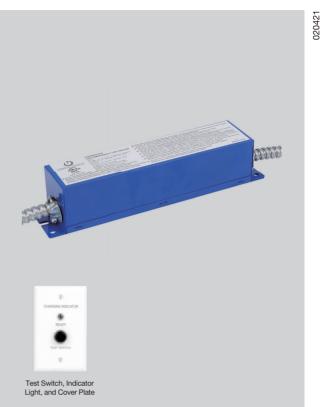

#### FEATURES

- Suitable for use with select GREEN CREATIVE fixtures and lamps. See complete list in below "COMPATIBLE FIXTURE AND LAMP " table
- Cold rolled steel housing, powder-coated. 48-3/4" flex conduit provided for easy connection
- Includes test switch and cover plate (mounts to single gang junction box not supplied)
- Dual voltage 120/277 VAC 60Hz input
- Constant power output in emergency mode for a minimum of 90 minutes
- Meets or exceeds all National Electrical Code and Life Safety Code Emergency Lighting Requirements
- Integral short circuit protection
- Recyclable long-life high-temperature Lithium-ion battery
- Low Voltage Disconnect (LVD)
- Rated for use in damp locations
- Driver ambient temperature: 50°F to 122°F (10°C to 50°C)
- 5 year limited warranty\*
- Title 20 compliant
- CULus listed to UL 924 / CSA22 No. 141

#### INSTALLATION

- 1. Make sure the POWER IS TURNED OFF at the source to the location at which you are installing the unit.
- 2. Secure the EMERGENCY DRIVER to the fixture or in a position in the ceiling that does not interfere with any existing hardware. Installation should comply with local and national electrical code.
- 3. For switched power applications, make sure an unswitched line also exists in the J-box or fixture wiring compartment.
- 4. The unit connector is not in this conduit. They would have to install the single gang box with test light and button before the can pair the unit connector.
- 5. For unswitched constant power applications (emergency only, light is off in normal condition) connect the incoming unswitched line to the unit's black wire and cap off the unit's black/white switched line.
- 6. Install the test accessory plate in a single-gang switch box (provided by others) in the ceiling near the fixture and wire according to the wiring diagram below. Make sure the indicator light and test switch are wired correctly.
- 7. For testing and maintenance, refer to the Test Button & Indicator Light section below.
- 8. Restore power at the source and installation is complete.