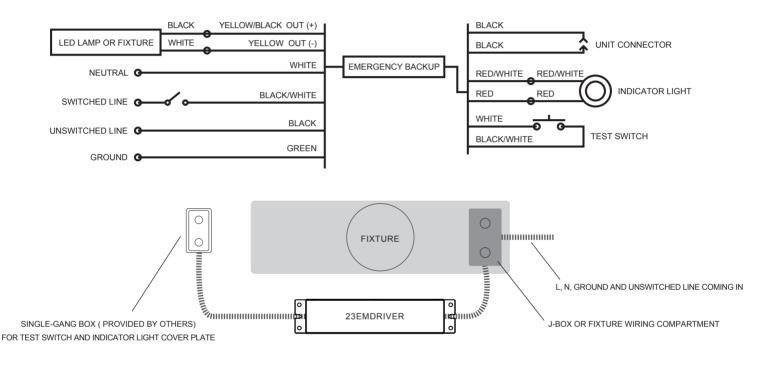

#### INSTALLATION

- 1. Make sure the POWER IS TURNED OFF at the source to the location at which you are installing the unit.
- 2. Secure the EMERGENCY DRIVER to the fixture or in a position in the ceiling that does not interfere with any existing hardware. Installation should comply with local and national electrical code.
- 3. For switched power applications, make sure an unswitched line also exists in the J-box or fixture wiring compartment.
- 4. The unit connector is not in this conduit. They would have to install the single gang box with test light and button before the can pair the unit connector.
- 5. For unswitched constant power applications (emergency only, light is off in normal condition) connect the incoming unswitched line to the unit's black wire and cap off the unit's black/white switched line.
- 6. Install the test accessory plate in a single-gang switch box (provided by others) in the ceiling near the fixture and wire according to the wiring diagram below. Make sure the indicator light and test switch are wired correctly.
- 7. For testing and maintenance, refer to the Test Button & Indicator Light section below.
- 8. Restore power at the source and installation is complete.