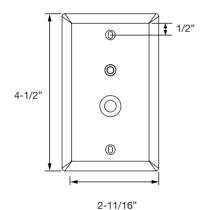

#### INSTALLATION

- 1. Make sure the POWER IS TURNED OFF at the source to the location at which you are installing the unit.
- 2. Secure the EMERGENCY DRIVER to the fixture or in a position in the ceiling that does not interfere with any existing hardware. Installation should comply with local and national electrical code.
- 3. For switched power applications, make sure an unswitched line also exists in the J-box or fixture wiring compartment.
- 4. The unit connector is not in this conduit. They would have to install the single gang box with test light and button before the can pair the unit connector.
- 5. For unswitched constant power applications (emergency only, light is off in normal condition) connect the incoming unswitched line to the unit's black wire and cap off the unit's black/white switched line.
- 6. Install the test accessory plate in a single-gang switch box (provided by others) in the ceiling near the fixture and wire according to the wiring diagram below. Make sure the indicator light and test switch are wired correctly.
- 7. For testing and maintenance, refer to the Test Button & Indicator Light section below.
- 8. Restore power at the source and installation is complete.