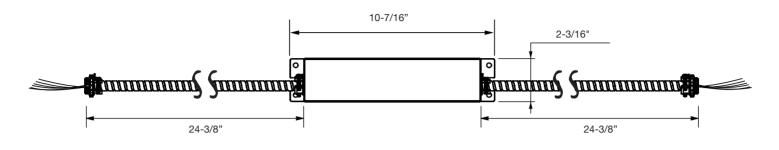

#### **DIMENSION & WEIGHT**

www.greencreative.com - info@greencreative.com - Tel / Fax: (866) 774-5433 - 🕈 / GREENCREATIVELED 🎔 / GClightingLED 🚺 / GREEN-CREATIVE

| FIXTURE AND LAMP EM   | DRIVER COMPATIBLE GUIDE    |
|-----------------------|----------------------------|
|                       | FIXTURE                    |
|                       | Commercial Downlighting    |
|                       | SLFT4/80CCTS/DIM010UNV     |
| SELECTFIT             | SLFT4/80CCT2750/DIM010UNV  |
|                       | SLFT6/80CCTS/DIM010UNV     |
|                       | SLFT6/80CCT2750/DIM010UNV  |
|                       | SLFT8/80CCTS/DIM010UNV     |
|                       | SLFT8/80CCT2750/DIM010UNV  |
|                       | 14CDLA4/8xx/277V           |
| INNOFIT               | 21CDLA6/8xx/277V/R         |
|                       | 10NCDLR4DIM/9xx/277V/EXT   |
| THINFIT 277V EXT      | 12NCDLR6DIM/9xx/277V/EXT   |
|                       | 24.5NCDLR8DIM/9xx/277V/EXT |
|                       | Residential Downlighting   |
|                       | 8.5DLNC4DIM/8xx            |
|                       | 11.6DLNC6DIM/8xx           |
| THINFIT & THINFIT EXT | 10NCDLR4DIM/9xx/EXT        |
|                       | 12NCDLR6DIM/9xx/EXT        |
|                       | 24.5NCDLR8DIM/9xx/EXT      |
|                       | GIMB1/9xx/FL/DIM120        |
| MINIFIT               | GIMB2/9xx/FL/DIM120        |
|                       | MM2/9xx/FL/DIM120          |
|                       | 10DL4DIM/9xx               |
| RDL                   | 12DL6DIM/9xx               |
|                       | 18DL6DIM/9xx               |
|                       | 11DL6DIM/8CCTD             |
|                       | Surface Mount Downlighting |
|                       | 10SMPR5.5DIM/9xx           |
|                       | 10SMPS5.5DIM/9xx           |
|                       | 11SMDL6DIM/9xx             |
| CLICK & CLICK 277V    | 15SMPR7DIM/9xx/R           |
|                       | 15SMPS7DIM/9xx/R           |
|                       | 15SMPR7DIM/9xx/277V        |
|                       | 15SMPS7DIM/9xx/277V        |
|                       | 20SMPR9DIM/9xx             |
|                       | 20SMPS9DIM/9xx             |
|                       | 20SMPR9DIM/9xx/277V        |
|                       | 20SMPS9DIM/9xx/277V        |