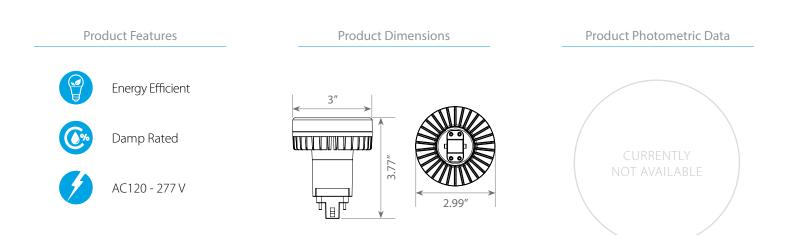

#### **Product Description**

The Euri Lighting LED vertical EPL-2150Hv features hybrid (Type A+B) technology giving it the benefit of working with a (compatible) ballast or AC 120-277 line voltage. This 12-Watt PL lamp replaces a 26-Watt compact fluorescent lamp (CFL). It's bright cool white light (5000K), 1100 Lumens making it ideal where bright lighting is needed such as in hospitality, retail, and office applications due to its uniform light. Enjoy 50,000 hours of continuous light distribution, and other features such as: damp rated, reduced maintenance expenses, and energy efficiency.