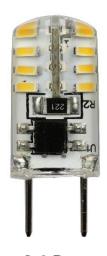

# **PLT-30074**

G-8 Base

**Top & Side View** 

## **Specifications:**

Model: LED-G8-SHORT (Short Length 1.3" Max)

Wattage: 2 Watts

Input Voltage: 120VAC (18mA)
Color Temp: 3,000k (Warm White)

Lumens: >320 Lumens @ 2w Power Consumption

Viewing Angle: 360 Degree Efficacy 160lm/W Life Hours: 50,000 Hours

Dimensions: 0.50" Diameter x 1.30" Max. Length Replaces: 20W~25W Halogen G8 Bi-Pin Bulbs

#### Features:

- Direct Replacement of Halogen G8, 2-Pin Bulbs
- High Lumen Output
- 32 Silicone Encased LED's
- 80% Energy Savings
- Not for use with dimmers
- Very Long Service Life
- Compact size designed to fit under cabinet lighting
- Stainless Steel Pins
- Very Low Heat Output
- 1 Year Limited Warranty