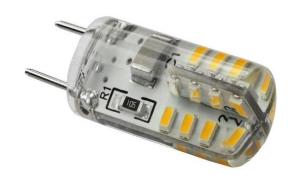

# **PLT-30074**

G-8 Base

**Top & Side View** 

## **Specifications:**

Model: LED-G8-SHORT (Short Length 1.3" Max)

Wattage: 2 Watts

Input Voltage: 120VAC (18mA)
Color Temp: 3,000k (Warm White)

Lumens: >320 Lumens @ 2w Power Consumption

Viewing Angle: 360 Degree Efficacy 160lm/W Life Hours: 50,000 Hours

Dimensions: 0.50" Diameter x 1.30" Max. Length Replaces: 20W~25W Halogen G8 Bi-Pin Bulbs

#### Features:

- Direct Replacement of Halogen G8, 2-Pin Bulbs
- High Lumen Output
- 32 Silicone Encased LED's
- 80% Energy Savings
- Not for use with dimmers
- Very Long Service Life
- Compact size designed to fit under cabinet lighting
- Stainless Steel Pins
- Very Low Heat Output
- 1 Year Limited Warranty