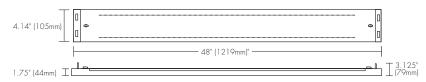

#### 4 Foot

| ITEM                               | DESCRIPTION                     | LAMP TYPE            | LAMP<br>LENGTH | # LAMPS<br>(NOT INCLUDED) | LUMINAIRE<br>LENGTH | Option: <sup>1</sup> |
|------------------------------------|---------------------------------|----------------------|----------------|---------------------------|---------------------|----------------------|
| LED T8-Ready General Purpose Strip |                                 |                      |                |                           |                     |                      |
| GPS4VVA2LT8B1                      | 4FT 2L Single End T8 Bypass Rdy | Single End Type B T8 | 4ft            | 2                         | 4ft                 | LS1                  |
| GPS4VVA2LT8B2                      | 4FT 2L Double End T8 Bypass Rdy | Double End Type B T8 | 4ft            | 2                         | 4ft                 | LS1                  |
| GPS8VVA4LT8B1                      | 8FT 4L Single End T8 Bypass Rdy | Single End Type B T8 | 4ft            | 4                         | 8ft                 | LS1                  |
| GPS8WA4LT8B2                       | 8FT 4L Double End T8 Bypass Rdy | Double End Type B T8 | 4ft            | 4                         | 8ft                 | LS1                  |