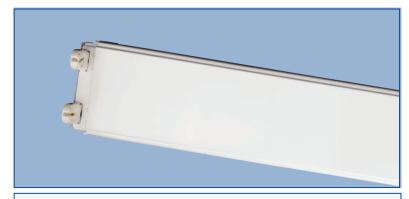

### **Description**

The LED T8-Ready luminaires feature the look of classic fluorescent luminaires while operating modern single or double ended LED T8 Type B lamps. The easy-to-install LED T8-Ready General Purpose Strips maintain that classic look while operating one or two lamps. They are suitable for a wide range of indoor applications including workshops, hallways, laundry rooms and industrial task lighting.

### Construction

- 22 gauge steel housing
- Durable white powder coat
- High quality pre-wired lampholders
- Easy-to-install design