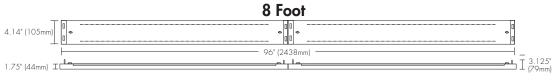

#### 4 Foot

| ITEM                               | DESCRIPTION                     | LAMP TYPE            | LAMP<br>LENGTH | # LAMPS<br>(NOT INCLUDED) | LUMINAIRE<br>LENGTH | Option: <sup>1</sup> |
|------------------------------------|---------------------------------|----------------------|----------------|---------------------------|---------------------|----------------------|
| LED T8-Ready General Purpose Strip |                                 |                      |                |                           |                     |                      |
| GPS4VVA2LT8B1                      | 4FT 2L Single End T8 Bypass Rdy | Single End Type B T8 | 4ft            | 2                         | 4ft                 | LS1                  |
| GPS4VVA2LT8B2                      | 4FT 2L Double End T8 Bypass Rdy | Double End Type B T8 | 4ft            | 2                         | 4ft                 | LS1                  |
| GPS8VVA4LT8B1                      | 8FT 4L Single End T8 Bypass Rdy | Single End Type B T8 | 4ft            | 4                         | 8ft                 | LS1                  |
| GPS8WA4LT8B2                       | 8FT 4L Double End T8 Bypass Rdy | Double End Type B T8 | 4ft            | 4                         | 8ft                 | LS1                  |