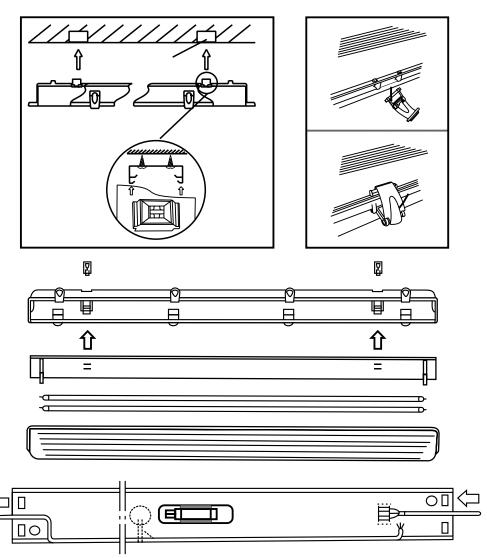

# T8 VAPOR TIGHT

### **SAFETY INSTRUCTIONS**

### PLEASE FIND A QUALIFIED ELECTRICIAN FOR INSTALLATION.

Please read the instruction before you install and use the luminaire.

#### **READ AND FOLLOW ALL SAFETY INSTRUCTIONS**

- Disconnect the power supply while replacing or maintaining the product to prevent electrical shock
- · Reconstruction or the use of accessory equipment is not recommended. May cause unsafe conditions and will void the warranty.
- Servicing of this equipment should be performed by a qualified electrician.
- Do not mount near electric or gas heaters.
- Do not use this equipment for other than its intended purpose
- This fixture is suitable for wet locations, IP65.
- SAVE THESE INSTRUCTIONS

## **INSTALLATION**