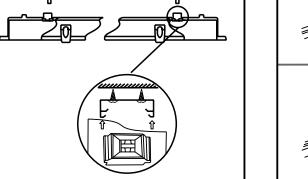

# **T8 VAPOR TIGHT** INSTALL INSTRUCTIONS

## SAFETY INSTRUCTIONS

#### PLEASE FIND A QUALIFIED ELECTRICIAN FOR INSTALLATION. Please read the instruction before you install and use the luminaire.

#### **READ AND FOLLOW ALL SAFETY INSTRUCTIONS**

- Disconnect the power supply while replacing or maintaining the product to prevent electrical shock
- Reconstruction or the use of accessory equipment is not recommended. May cause unsafe conditions and will void the warranty.
- Servicing of this equipment should be performed by a qualified electrician.
- Do not mount near electric or gas heaters.
- Do not use this equipment for other than its intended purpose
- This fixture is suitable for wet locations, IP65.
- SAVE THESE INSTRUCTIONS

### INSTALLATION