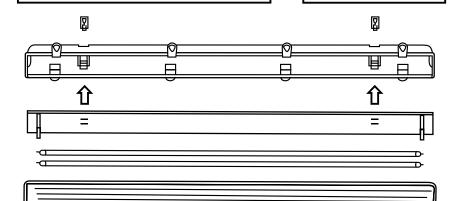

# **T8 VAPOR TIGHT** INSTALL INSTRUCTIONS

## SAFETY INSTRUCTIONS

#### PLEASE FIND A QUALIFIED ELECTRICIAN FOR INSTALLATION. Please read the instruction before you install and use the luminaire.

#### **READ AND FOLLOW ALL SAFETY INSTRUCTIONS**

- Disconnect the power supply while replacing or maintaining the product to prevent electrical shock
- Reconstruction or the use of accessory equipment is not recommended. May cause unsafe conditions and will void the warranty.
- Servicing of this equipment should be performed by a qualified electrician.
- Do not mount near electric or gas heaters.
- Do not use this equipment for other than its intended purpose
- This fixture is suitable for wet locations, IP65.
- SAVE THESE INSTRUCTIONS

### INSTALLATION