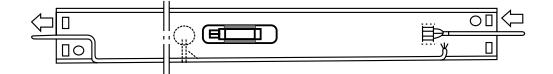

# **T8 VAPOR TIGHT** INSTALL INSTRUCTIONS

## SAFETY INSTRUCTIONS

#### PLEASE FIND A QUALIFIED ELECTRICIAN FOR INSTALLATION. Please read the instruction before you install and use the luminaire.

#### **READ AND FOLLOW ALL SAFETY INSTRUCTIONS**

- Disconnect the power supply while replacing or maintaining the product to prevent electrical shock
- Reconstruction or the use of accessory equipment is not recommended. May cause unsafe conditions and will void the warranty.
- Servicing of this equipment should be performed by a qualified electrician.
- Do not mount near electric or gas heaters.
- Do not use this equipment for other than its intended purpose
- This fixture is suitable for wet locations, IP65.
- SAVE THESE INSTRUCTIONS

### INSTALLATION