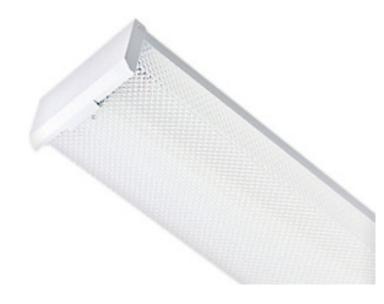

## **Features & Specifications**

**INTENDED USE –** These PLT LED ready wraparound fixtures use separate tubes lights for easy replacements rather than needing to replace the entire fixture when the LEDs begin to fail. Wraparound fixtures deliver light downwards for directional illumination. It consumes less power and lasts longer than their fluorescent equivalents, saving money on energy costs. The PLT wraparound fixtures can be used in a variety of locations around your home or business.

**CONSTRUCTION –** Galvanized steel housing with a low-glare frosted acrylic lens. White enamel finish.

**ELECTRICAL** – Input voltage of 120-277 VAC. Features 4 non-shunted LED ready sockets and can be used with both single-ended and double-ended tubes.