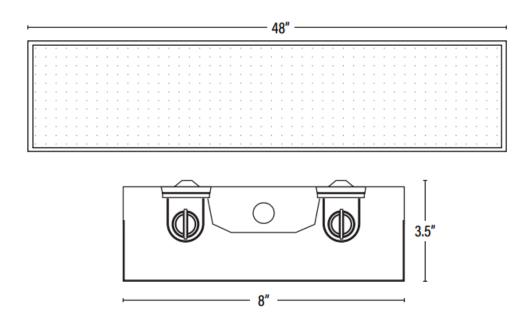

| 48"  |
|------|
| 8"   |
| 3.5" |
|      |
|      |

8"

Line drawings may not be to scale and are for general reference only.