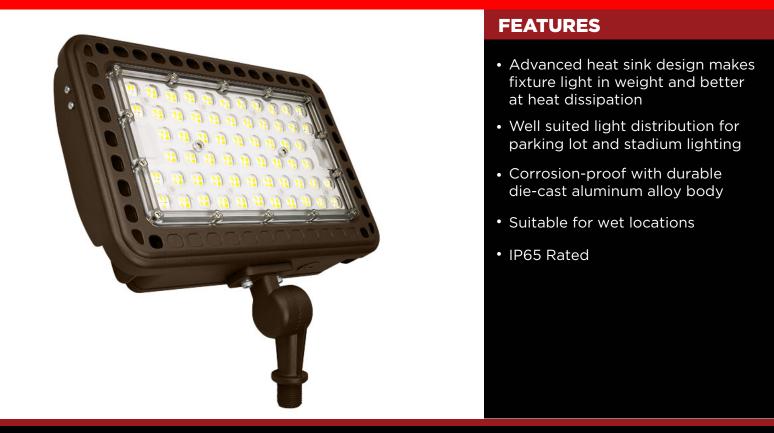

## FEATURES

# **SPECIFICATIONS**

- Longer life span than Metal Halide
- Minimizes maintenance checks
- Lightweight, compact design

# **TYPICAL APPLICATIONS**

- Security Lighting
- Pedestrian Lighting