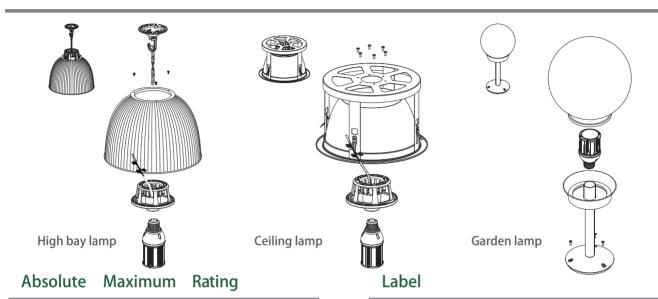

Years Warranty









Rubycon E26

JAE Connector

## **Specifications**

| Model         | PLT-6102B          |  |
|---------------|--------------------|--|
| Rate Power    | 45W                |  |
| Input Voltage | AC100-277V 50-60Hz |  |
| ССТ           | 4000K              |  |
| Power Factor  | ≥0.9               |  |
| CRI           | >80                |  |
| Lumen         | 5850 lm            |  |
| LED Quantity  | 135LEDs 0.3W       |  |
| LED LM80      | Yes                |  |
|               |                    |  |

### Dimension



#### Luminous emittance





Long Lifespan of 10years



Reliability Test



Safety Protection Circuit



No Mercury No UVLight



Big Saving(87%) on Electricity Costs



Usable in Enclosed Luminaires



Omni Wide Angle





#### Installation



| Parameter                      | Rating  | Units |
|--------------------------------|---------|-------|
| Aluminum Heat Sink Temperature | 64.9    | ° C   |
| Operating Temperature          | -20~+65 | ° C   |
| Storage Temperature            | -40~+80 | ° C   |
| Equilibrium Temperature        | 25      | ° C   |

LED Corn Bulb lamp Model:PLT-6102 AC100-277V 50-60Hz Power:45W CCT:4000K

LED Corn Bulb lamp Model:PLT-6102 AC100-277V 50-60Hz Power:45W CCT:4000K

## **Product Packing Specification**

| Packing Details      |                |
|----------------------|----------------|
| Pack Quantity        | 12pcs          |
| Net Weight           | 2lbs/933g      |
| Gross Weight Per CTN | 30.2lbs/13.7kg |
| Box Size             | 126*126*296mm  |
| CTN Size             | 395*266*612mm  |