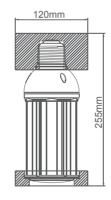

| Parameter                      | Rating  | Units |
|--------------------------------|---------|-------|
| Aluminum Heat Sink Temperature | 64.9    | ° C   |
| Operating Temperature          | -20~+65 | ° C   |
| Storage Temperature            | -40~+80 | ° C   |
| Equilibrium Temperature        | 25      | ° C   |

LED Corn Bulb lamp Model:PLT-6102 AC100-277V 50-60Hz Power:45W CCT:4000K

LED Corn Bulb lamp Model:PLT-6102 AC100-277V 50-60Hz Power:45W CCT:4000K

## **Product Packing Specification**

| Packing Details      |                |
|----------------------|----------------|
| Pack Quantity        | 12pcs          |
| Net Weight           | 2lbs/933g      |
| Gross Weight Per CTN | 30.2lbs/13.7kg |
| Box Size             | 126*126*296mm  |
| CTN Size             | 395*266*612mm  |







### **CAUTIONS**

- Make sure remove the traditional ballast before replace the LED corn light.
- Don't take apart the product or replace mechanical and electronic components.
- Don't stare at the strong light for a long time as it may cause injury to eyes.