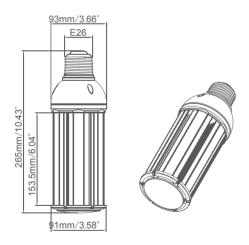

# **LED Corn Bulb Lamp Series**



5 Years Warranty









Rubycon E26

JAE Connector

## **Specifications**

| Model         | PLT-6102B          |  |
|---------------|--------------------|--|
| Rate Power    | 45W                |  |
| Input Voltage | AC100-277V 50-60Hz |  |
| ССТ           | 4000K              |  |
| Power Factor  | ≥0.9               |  |
| CRI           | >80                |  |
| Lumen         | 5850 lm            |  |
| LED Quantity  | 135LEDs 0.3W       |  |
| LED LM80      | Yes                |  |
|               |                    |  |

### Dimension



#### Luminous emittance





Long Lifespan of 10years



Reliability Test



Safety Protection Circuit



No Mercury No UVLight



Big Saving(87%) on Electricity Costs



Usable in Enclosed Luminaires



Omni Wide Angle





#### Installation



| Parameter                      | Rating  | Units |
|--------------------------------|---------|-------|
| Aluminum Heat Sink Temperature | 64.9    | ° C   |
| Operating Temperature          | -20~+65 | ° C   |
| Storage Temperature            | -40~+80 | ° C   |
| Equilibrium Temperature        | 25      | ° C   |

LED Corn Bulb lamp Model:PLT-6102 AC100-277V 50-60Hz Power:45W CCT:4000K

LED Corn Bulb lamp Model:PLT-6102 AC100-277V 50-60Hz Power:45W CCT:4000K

## **Product Packing Specification**

| Packing Details      |                |
|----