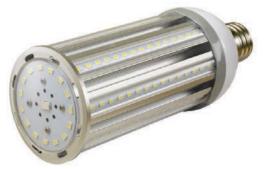

# **LED Corn Bulb Lamp Series**

5 Years Warranty

Rubycon E26

JAE Connector

## **Specifications**

| Model         | PLT-6102B          |  |
|---------------|--------------------|--|
| Rate Power    | 45W                |  |
| Input Voltage | AC100-277V 50-60Hz |  |
| ССТ           | 4000K              |  |
| Power Factor  | ≥0.9               |  |
| CRI           | >80                |  |
| Lumen         | 5850 lm            |  |
| LED Quantity  | 135LEDs 0.3W       |  |
| LED LM80      | Yes                |  |
|               |                    |  |