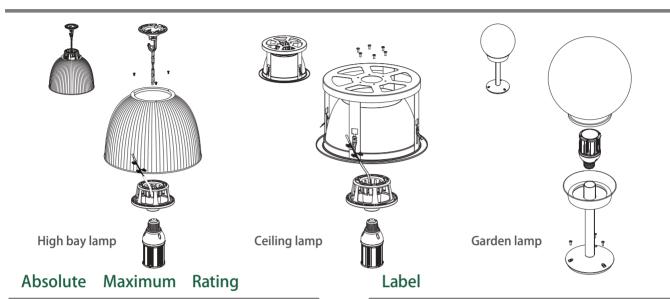

## Installation

|                                | 1       | 1     |
|--------------------------------|---------|-------|
| Parameter                      | Rating  | Units |
| Aluminum Heat Sink Temperature | 60      | ° C   |
| Operating Temperature          | -20~+65 | ° C   |
| Storage Temperature            | -40~+80 | ° C   |
| Equilibrium Temperature        | 25      | °C    |

## **CAUTIONS**

- Make sure remove the traditional ballast before replace the LED corn light.
- Don't take apart the product or replace mechanical and electronic components.
- Don't stare at the strong light for a long time as it may cause injury to eyes.