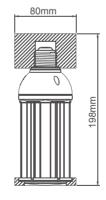

## **Dimension**

# 69.9mm/2.76" E26 186mm/7.32" 98mm/3.86" 68.9mm/2.72"

Long Lifespan of 10years

Reliability Test

Safety Protection Circuit

No Mercury No UVLight

Luminous emittance

Big Saving(87%) on Electricity Costs

Usable in Enclosed Luminaires