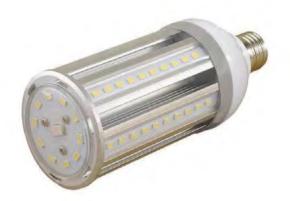

# **LED Corn Bulb Lamp Series**

5 Years Warranty

Samsung

LM561B

Rubycon

E26

JAE Connector

# **Specifications**

| Model         | PLT-4104           |  |
|---------------|--------------------|--|
| Rate Power    | 21W                |  |
| Input Voltage | AC100-277V 50-60Hz |  |
| ССТ           | 6000K              |  |
| Power Factor  | ≥0.9               |  |
| CRI           | >80                |  |
| Lumen         | 2521lm             |  |
| Chips         | Samsung            |  |
| LED Quantity  | 70LEDs 0.3W        |  |
| LED LM80      | Yes                |  |

# 69.9mm/2.76" E26 186mm/7.32" 98mm/3.86" 68.9mm/2.72"

Long Lifespan of 10years

Reliability Test

Safety Protection Circuit

No Mercury No UVLight

Luminous emittance

Big Saving(87%) on Electricity Costs

Usable in Enclosed Luminaires