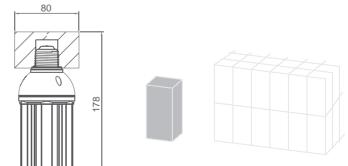

### Dimension

Long Lifespan of 10years Reliability Test

Safety Protection Circuit

No Mercury No UVLight

Big Saving(87%)

on Electricity Costs

-30

Luminous emittance

#### **Product Packing Specification**

| Packing Details       |               |
|-----------------------|---------------|
| Pack Quantity         | 24pcs         |
| Net Weight            | 0.76lbs/345g  |
| Gross W eight Per CTN | 22.04lbs/10kg |
| Box Size              | 83*83*195mm   |
| CTN Size              | 350*265*410mm |