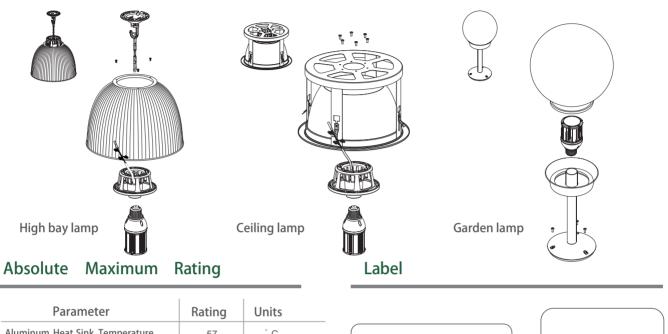

#### Installation

| Parameter                      | Rating  | Units |
|--------------------------------|---------|-------|
| Aluminum Heat Sink Temperature | 57      | °C    |
| Operating Temperature          | -20~+65 | °C    |
| Storage Temperature            | -40~+80 | °C    |
| Equilibrium Temperature        | 25      | °C    |

## **CAUTIONS**

- Make sure remove the traditional ballast before replace the LED corn light.
- Don't take apart the product or replace mechanical and electronic components.
- Don't stare at the strong light for a long time as it may cause injury to eyes.