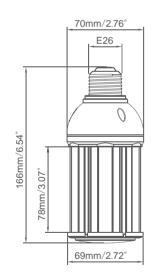

### Dimension

Long Lifespan of 10years Reliability Test

Safety Protection Circuit

No Mercury No UVLight

Big Saving(87%)

on Electricity Costs

-30

Luminous emittance