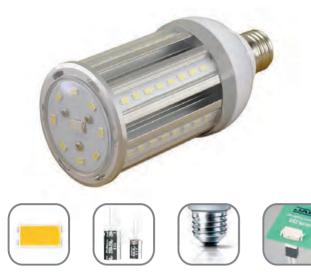

#### Samsung LM561B

Rubycon

JAE Connector

E26

### Dimension

Long Lifespan of 10years Reliability Test

Safety Protection Circuit

No Mercury No UVLight

Big Saving(87%)

on Electricity Costs

-30

Luminous emittance