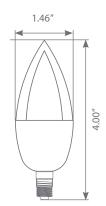

simulates a natural, flickering flame. Glowing in Candle Light (1800K) color temperature, this decorative flame bulb offers a clear glass lens, flame-shape body and white base – see Euri Lighting ECA9.5-2120fcb for black base option.

Enjoy features such as: Energy efficient, wet rated, and animated flame.



Estimated Energy Cost: \$0.12 per year





# Specifications

| In | nput Power | Input Voltage | Lumen Output | CRI | Beam Angle | Base/Cap | ССТ    | Lamp Lifespan |
|----|------------|---------------|--------------|-----|------------|----------|--------|---------------|
|    | 1 W        | 120V/60Hz     | 80 lm        | 80  | 120°       | E12      | 1800 K | 15,000 hrs.   |

### **Product Features**

**Energy Efficient** 



Wet Rated



Animated Flame

### **Product Dimensions**



### **Product Photometric Data**