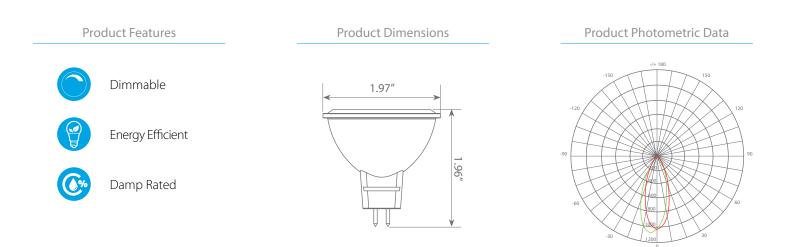

#### **Product Description**

**LED** EM16-7W4040*ew* delivers superior brightness, valuable energy savings and long lasting performance. This flood MR16 LED bulb is ideal for accent lighting due to its focal \*Bright White Light (4000K) replacing conventional 50 Watt incandescent bulbs. Look for EM16-7W4020*ew* for Warm White (2700K), EM16-7W4000*ew* for Soft White (3000K) and EM16-7W4050*ew* for Cool White (5000K). Enjoy features such as: Instant-on, dimming options, and mercury-free.

#### Specifications

| Input Power | Input Voltage | Lumen Output | Beam Angle | Center Beam | сст    |
|-------------|---------------|--------------|------------|-------------|--------|
| 7 W         | 12V           | 500 lm       | 40°        | N/A         | 4000 K |