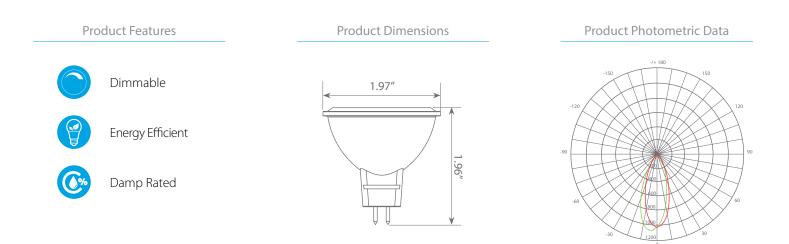

#### **Product Description**

**LED** EM16-7W4000*ew* delivers superior brightness, valuable energy savings and long lasting performance. This flood MR16 LED bulb is ideal for accent lighting due to its focal \*Soft White Light (3000K) replacing conventional 50 Watt incandescent bulbs. Look for EM16-7W4020*ew* for Warm White (2700K), EM16-7W4040*ew* for Bright White (4000K) and EM16-7W4050*ew* for Cool White (5000K). Enjoy features such as: Instant-on, dimming options, and mercury-free.

#### Specifications

| Input Power | Input Voltage | Lumen Output | Beam Angle | Center Beam | сст    |
|-------------|---------------|--------------|------------|-------------|--------|
| 7 W         | 12V           | 500 lm       | 40°        | N/A         | 3000 K |

| CRI | Luminous Efficacy | Power Factor | Input Current | Base/Cap | Lamp Lifespan |
|-----|-------------------|--------------|---------------|----------|---------------|
| 80  | 71 lm/W           | 0.7          | 0.62 A        | GU5.3    | 25,000 Hrs.   |