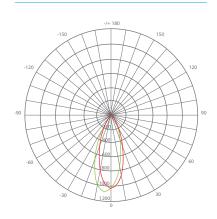

0K) and EM16-7W4050*ew* for Cool White (5000K). Enjoy features such as: Instant-on, dimming options, and mercury-free.













### Specifications

| Input Power | Input Voltage | Lumen Output | Beam Angle | Center Beam | ССТ    |
|-------------|---------------|--------------|------------|-------------|--------|
| 7 W         | 12V           | 500 lm       | 40°        | N/A         | 2700 K |

| CRI | Luminous Efficacy | Power Factor | Input Current | Base/Cap | Lamp Lifespan |
|-----|-------------------|--------------|---------------|----------|---------------|
| 80  | 71 lm/W           | 0.7          | 0.62 A        | GU5.3    | 25,000 Hrs.   |

### **Product Features**

Dimmable



**Energy Efficient** 



Damp Rated

### **Product Dimensions**



### **Product Photometric Data**





## RECOMMENDED DIMMERS BY BRAND

LUTRON: AYLV-600P-WH, DVLV-600P-WH, MRF2-3LD

DLV703P