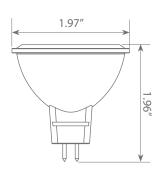

M16-7W4040*ew* for Bright White (4000K) and EM16-7W4050*ew* for Cool White (5000K). Enjoy features such as: Instant-on, dimming options, and mercury-free.













### Specifications

| Input Power | Input Voltage | Lumen Output | Beam Angle | Center Beam | ССТ    |
|-------------|---------------|--------------|------------|-------------|--------|
| 7 W         | 12V           | 500 lm       | 40°        | N/A         | 2700 K |

| CRI | Luminous Efficacy | Power Factor | Input Current | Base/Cap | Lamp Lifespan |
|-----|-------------------|--------------|---------------|----------|---------------|
| 80  | 71 lm/W           | 0.7          | 0.62 A        | GU5.3    | 25,000 Hrs.   |

### **Product Features**

Dimmable



**Energy Efficient** 



Damp Rated

### **Product Dimensions**



### **Product Photometric Data**





## RECOMMENDED DIMMERS BY BRAND

LUTRON: AYLV-600P-WH, DVLV-600P-WH, MRF2-3LD

DLV703P