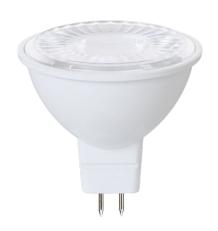

### **Product Description**

**LED** EM16-7W4020*ew* delivers superior brightness, valuable energy savings and long lasting performance. This flood MR16 LED bulb is ideal for accent lighting due to its focal \*Warm White Light (2700K) replacing conventional 50 Watt incandescent bulbs. Look for EM16-7W4000*ew* for Soft White (3000K), EM16-7W4040*ew* for Bright White (4000K) and EM16-7W4050*ew* for Cool White (5000K). Enjoy features such as: Instant-on, dimming options, and mercury-free.