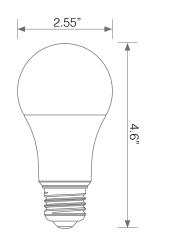

**Mechanical Specifications** 

| Rating     | Operational Temperature | Inner Box QTY. | Master Box QTY. | Dimensions(in.)     | UPC Code     |
|------------|-------------------------|----------------|-----------------|---------------------|--------------|
| Damp Rated | -4°F -104°F             | N/A            | 50 pcs          | 2.55"(ø) x 4.60"(H) | 811174032625 |

**Product Dimensions** 